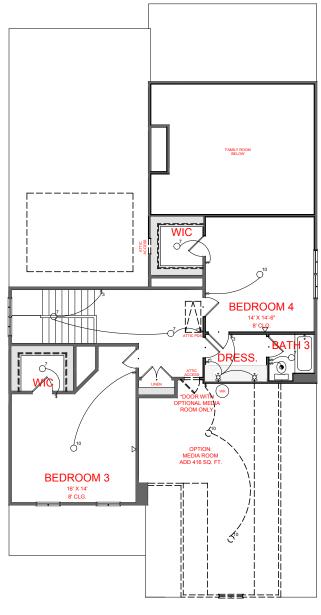

## FIRST FLOOR PLAN

## **ELECTRICAL LEGEN**

- CEILING LIGHT FIXTUF
- ₩ WALL LIGHT FIXTURE
- ⊙ 7" LED DISK
- O<sup>10</sup> 10" LED DISK



- ♣ FLOOD LIGHT FIXTURE
- DUPLEX FLOOR OUTLI
- TELEPHONE
- √ NETWORK/CABLE
- \$ SWITCH
- \$<sup>3</sup> 3-WAY SWITCH
- \$ 4-WAY SWITCH
- \$<sup>M</sup> MOTION SENSOR SWI
- EXHAUST FAN
- EXHAUST FAN/LIGHT
- SCONCE LIGHT FIXTURE





SQUARE FOOTA

FIRST FLOOR: SECOND FLOOR:

TOTAL:



SECOND FLOOR PLAN

## **ELECTRICAL LEGEN**

- CEILING LIGHT FIXTUF
- WALL LIGHT FIXTURE
- 0 7" LED DISK
- 10" LED DISK



- FLOOD LIGHT FIXTURE
- DUPLEX FLOOR OUTLI
- TELEPHONE
- NETWORK/CABLE
- SWITCH
- 3-WAY SWITCH
- 4-WAY SWITCH
- MOTION SENSOR SWI
- **EXHAUST FAN**
- EXHAUST FAN/LIGHT
- SCONCE LIGHT FIXTUF





SQUARE FOOTA

FIRST FLOOR:

SECOND FLOOR: TOTAL: