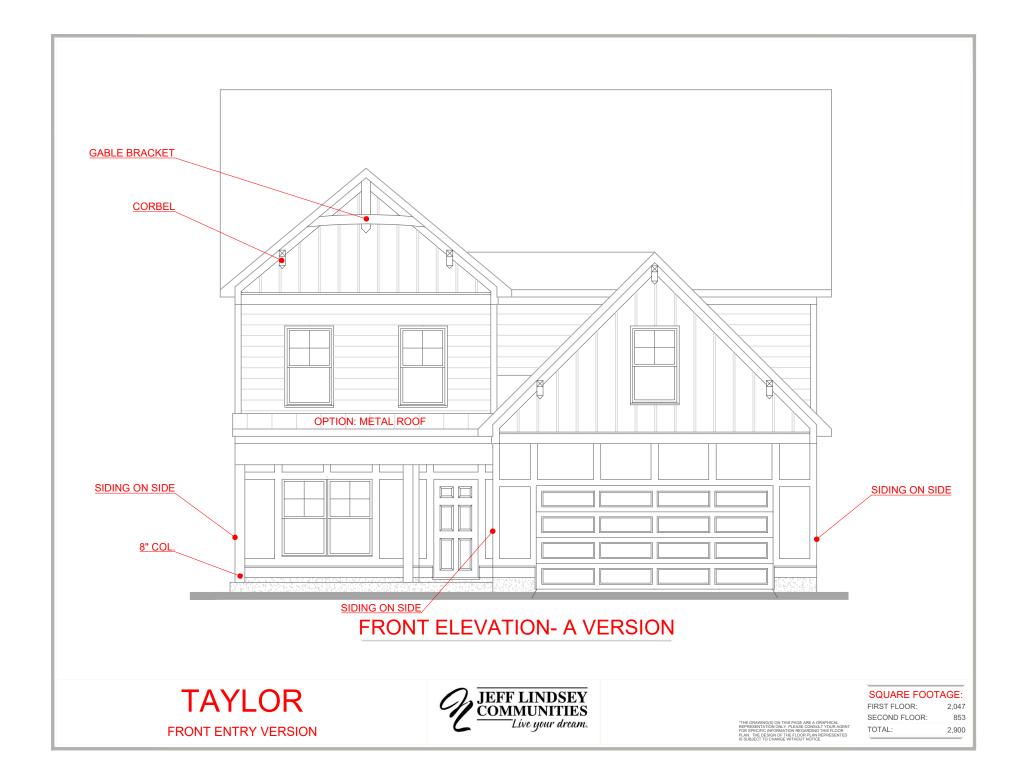

## FIRST FLOOR PLAN

## **ELECTRICAL LEGEN**

- CEILING LIGHT FIXTUF
- ₩ WALL LIGHT FIXTURE
- ⊙ 7" LED DISK
- O<sup>10</sup> 10" LED DISK



- ♣ FLOOD LIGHT FIXTURE
- DUPLEX FLOOR OUTLI
- TELEPHONE
- √ NETWORK/CABLE
- \$ SWITCH
- \$<sup>3</sup> 3-WAY SWITCH
- \$ 4-WAY SWITCH
- \$<sup>M</sup> MOTION SENSOR SWI
- EXHAUST FAN
- EXHAUST FAN/LIGHT
- SCONCE LIGHT FIXTURE





SQUARE FOOTA

FIRST FLOOR: SECOND FLOOR:

TOTAL:



SECOND FLOOR PLAN

## **ELECTRICAL LEGEN**

- CEILING LIGHT FIXTUF
- WALL LIGHT FIXTURE
- 0 7" LED DISK
- 10" LED DISK



- FLOOD LIGHT FIXTURE
- DUPLEX FLOOR OUTLI
- TELEPHONE
- NETWORK/CABLE
- SWITCH
- 3-WAY SWITCH
- 4-WAY SWITCH
- MOTION SENSOR SWI
- **EXHAUST FAN**
- EXHAUST FAN/LIGHT
- SCONCE LIGHT FIXTUF





SQUARE FOOTA

FIRST FLOOR:

SECOND FLOOR: TOTAL: