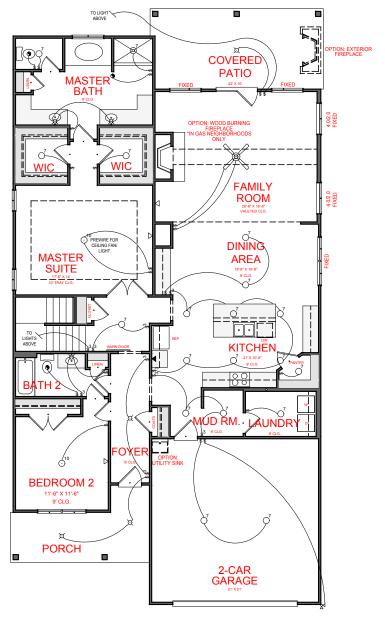

## FIRST FLOOR PLAN

## **ELECTRICAL LEGEN**

- CEILING LIGHT FIXTUF
- ₩ WALL LIGHT FIXTURE
- ⊙ 7" LED DISK
- O<sup>10</sup> 10" LED DISK

- ♣ FLOOD LIGHT FIXTURE
- DUPLEX FLOOR OUTLI
- TELEPHONE
- √ NETWORK/CABLE
- \$ SWITCH
- \$<sup>3</sup> 3-WAY SWITCH
- \$ 4-WAY SWITCH
- \$<sup>M</sup> MOTION SENSOR SWI
- EXHAUST FAN
- EXHAUST FAN/LIGHT
- SCONCE LIGHT FIXTURE