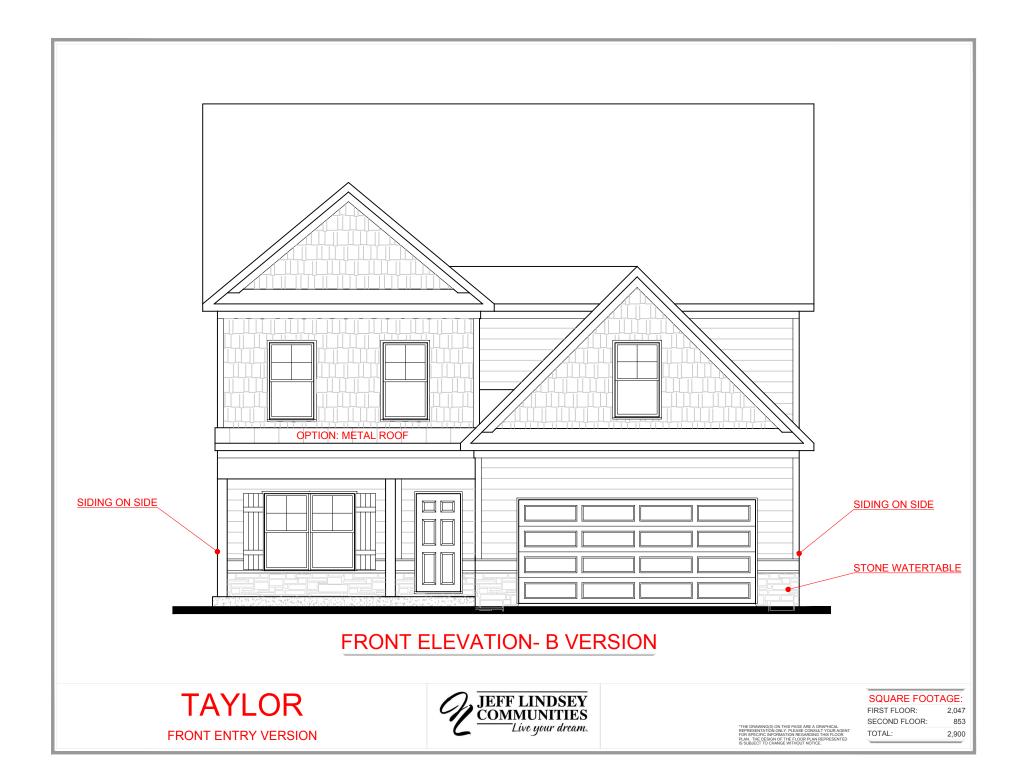

## FIRST FLOOR PLAN

## **ELECTRICAL LEGEN**

- CEILING LIGHT FIXTUF
- ₩ WALL LIGHT FIXTURE
- ⊙ 7" LED DISK
- O<sup>10</sup> 10" LED DISK



- ♣ FLOOD LIGHT FIXTURE
- DUPLEX FLOOR OUTLI
- TELEPHONE
- √ NETWORK/CABLE
- \$ SWITCH
- \$<sup>3</sup> 3-WAY SWITCH
- \$ 4-WAY SWITCH
- \$<sup>M</sup> MOTION SENSOR SWI
- EXHAUST FAN
- EXHAUST FAN/LIGHT
- SCONCE LIGHT FIXTURE





SQUARE FOOTA

FIRST FLOOR: SECOND FLOOR:

TOTAL:



SECOND FLOOR PLAN

## **ELECTRICAL LEGEN**

- CEILING LIGHT FIXTUF
- WALL LIGHT FIXTURE
- 0 7" LED DISK
- 10" LED DISK



- FLOOD LIGHT FIXTURE
- DUPLEX FLOOR OUTLI
- TELEPHONE
- NETWORK/CABLE
- SWITCH
- 3-WAY SWITCH
- 4-WAY SWITCH
- MOTION SENSOR SWI
- **EXHAUST FAN**
- EXHAUST FAN/LIGHT
- SCONCE LIGHT FIXTUF





SQUARE FOOTA

FIRST FLOOR:

SECOND FLOOR: TOTAL: