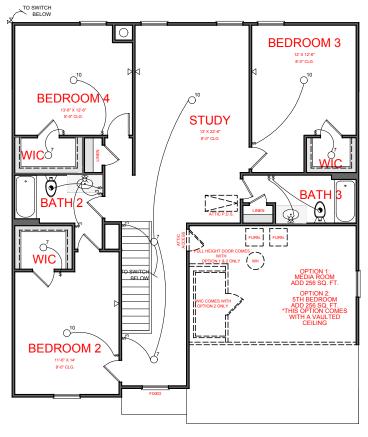

OLSON FRONT ENTRY VERSION



SQUARE FOOTAGE: FIRST FLOOR: 1,307

1,268

2,575

FIRST FLOOR: SECOND FLOOR: TOTAL:

REPRESENTATION ONLY. PLEASE CONSULT YOUR AGE FOR SPECIFIC INFORMATION REGARDING THIS FLOOR PLAN. THE DESIGN OF THE FLOOR PLAN REPRESENTE! IS SUBJECT TO CHANGE WITHOUT NOTICE.



FRONT ENTRY VERSION



TOTAL: 2,575



SECOND FLOOR PLAN

## **ELECTRICAL LEGEND**

- CEILING LIGHT FIXTURE
- WALL LIGHT FIXTURE
- O<sup>7</sup> 7" LED DISK
- O<sup>10</sup> 10" LED DISK



- **♦** FLOOD LIGHT FIXTURE
- DUPLEX FLOOR OUTLET
- ▼ TELEPHONE
- ◀ NETWORK/CABLE
- \$ SWITCH
- \$ 3-WAY SWITCH
- \$ 4-WAY SWITCH
- \$<sup>™</sup> MOTION SENSOR SWITCH
- EXHAUST FAN
- EXHAUST FAN/LIGHT



**OLSON** 



## SQUARE FOOTAGE:

1,307

1,268

2,575

FIRST FLOOR:
SECOND FLOOR:
SECOND FLOOR:
TOTAL: