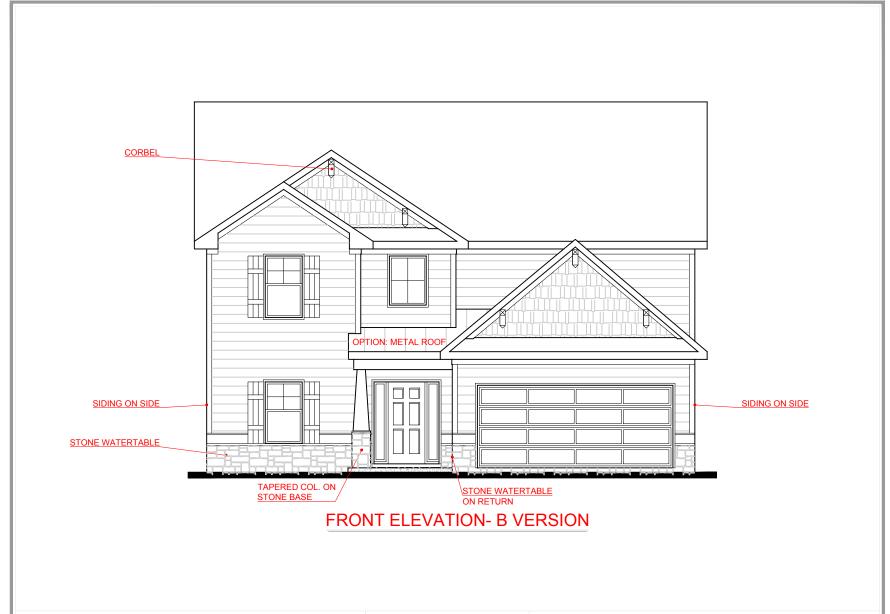

OLSON FRONT ENTRY VERSION

SQUARE FOOTAGE: FIRST FLOOR: 1,307

1,268

2,575

FIRST FLOOR: SECOND FLOOR: TOTAL:

REPRESENTATION ONLY. PLEASE CONSULT YOUR AGE FOR SPECIFIC INFORMATION REGARDING THIS FLOOR PLAN. THE DESIGN OF THE FLOOR PLAN REPRESENTE! IS SUBJECT TO CHANGE WITHOUT NOTICE.

FRONT ENTRY VERSION

TOTAL: 2,575

SECOND FLOOR PLAN