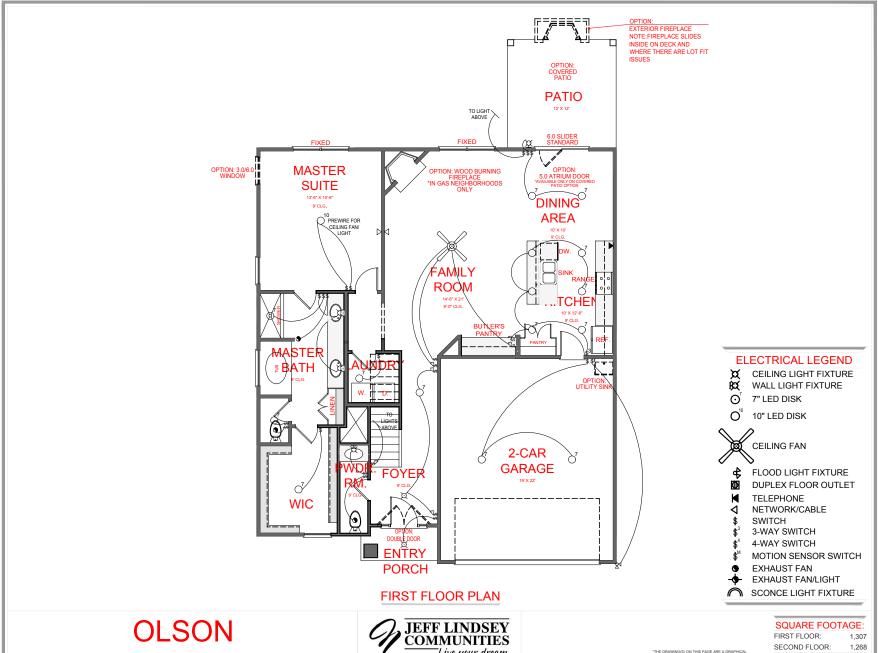

OLSON FRONT ENTRY VERSION

SQUARE FOOTAGE: FIRST FLOOR: 1,307

1,268

2,575

FIRST FLOOR: SECOND FLOOR: TOTAL:

REPRESENTATION ONLY. PLEASE CONSULT YOUR AGE FOR SPECIFIC INFORMATION REGARDING THIS FLOOR PLAN. THE DESIGN OF THE FLOOR PLAN REPRESENTE! IS SUBJECT TO CHANGE WITHOUT NOTICE.

## **ELECTRICAL LEGEND**

- CEILING LIGHT FIXTURE
- WALL LIGHT FIXTURE
- O<sup>7</sup> 7" LED DISK
- O<sup>10</sup> 10" LED DISK

- **♦** FLOOD LIGHT FIXTURE
- DUPLEX FLOOR OUTLET
- ▼ TELEPHONE
- ◀ NETWORK/CABLE
- \$ SWITCH
- \$ 3-WAY SWITCH
- \$ 4-WAY SWITCH
- \$<sup>™</sup> MOTION SENSOR SWITCH
- EXHAUST FAN
- EXHAUST FAN/LIGHT

**OLSON** 

## SQUARE FOOTAGE:

1,307

1,268

2,575

FIRST FLOOR:
SECOND FLOOR:
SECOND FLOOR:
TOTAL: