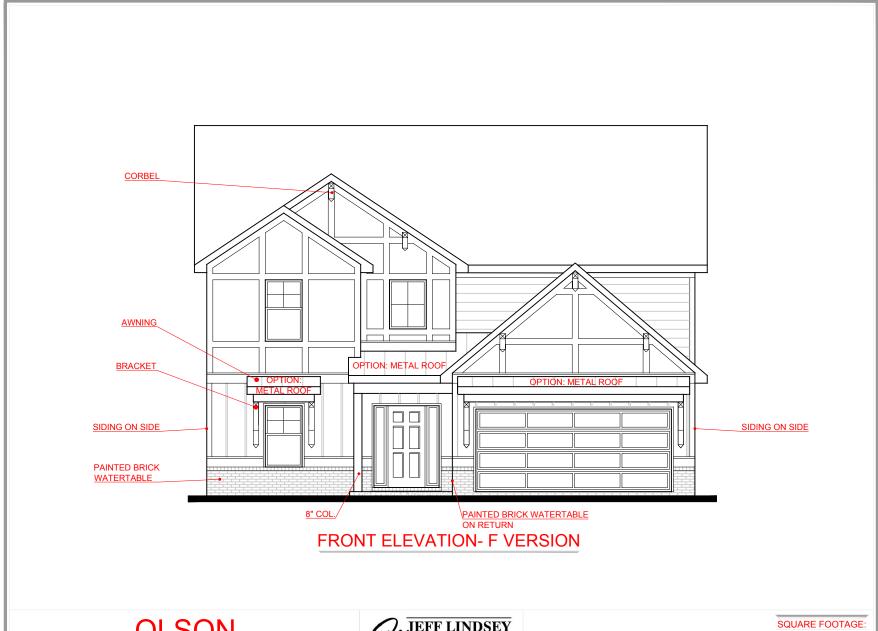

OLSON FRONT ENTRY VERSION

SQUARE FOOTAGE: FIRST FLOOR: 1,307

FIRST FLOOR: 1,307
A GRAPHICAL
SECOND FLOOR: 1,268
SIGHT YOUR AGENT
TOTAL: 2,575

**OLSON** FRONT ENTRY VERSION

FIRST FLOOR: 1,307 SECOND FLOOR: 1,268 TOTAL: 2,575