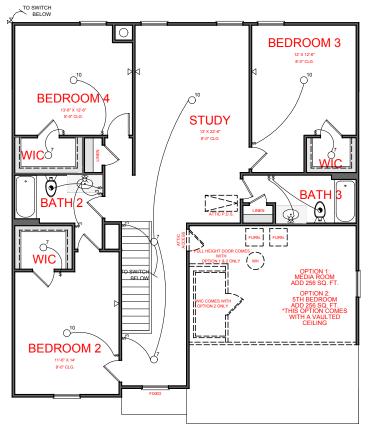

OLSON FRONT ENTRY VERSION



SQUARE FOOTAGE: FIRST FLOOR: 1,307

FIRST FLOOR: 1,307
A GRAPHICAL
SECOND FLOOR: 1,268
SIGHT YOUR AGENT
TOTAL: 2,575



**OLSON** FRONT ENTRY VERSION



FIRST FLOOR: 1,307 SECOND FLOOR: 1,268 TOTAL: 2,575





SECOND FLOOR PLAN

## **ELECTRICAL LEGEND**

- CEILING LIGHT FIXTURE
- WALL LIGHT FIXTURE
- O<sup>7</sup> 7" LED DISK
- O<sup>10</sup> 10" LED DISK



- **♦** FLOOD LIGHT FIXTURE
- DUPLEX FLOOR OUTLET
- ▼ TELEPHONE
- ◀ NETWORK/CABLE
- \$ SWITCH
- \$ 3-WAY SWITCH
- \$ 4-WAY SWITCH
- \$<sup>™</sup> MOTION SENSOR SWITCH
- EXHAUST FAN
- EXHAUST FAN/LIGHT



**OLSON** 



## SQUARE FOOTAGE:

1,307

1,268

2,575

FIRST FLOOR:
SECOND FLOOR:
SECOND FLOOR:
TOTAL: