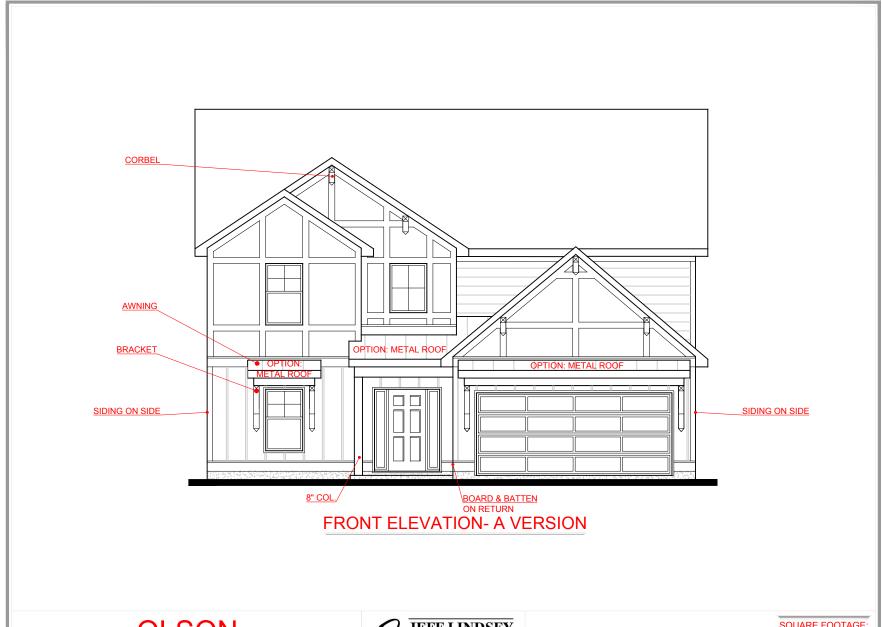

OLSON FRONT ENTRY VERSION

SQUARE FOOTAGE: FIRST FLOOR: 1,307

FIRST FLOOR: 1,307
A GRAPHICAL
SECOND FLOOR: 1,268
SIGHT YOUR AGENT
TOTAL: 2,575

**OLSON** FRONT ENTRY VERSION

FIRST FLOOR: 1,307 SECOND FLOOR: 1,268 TOTAL: 2,575