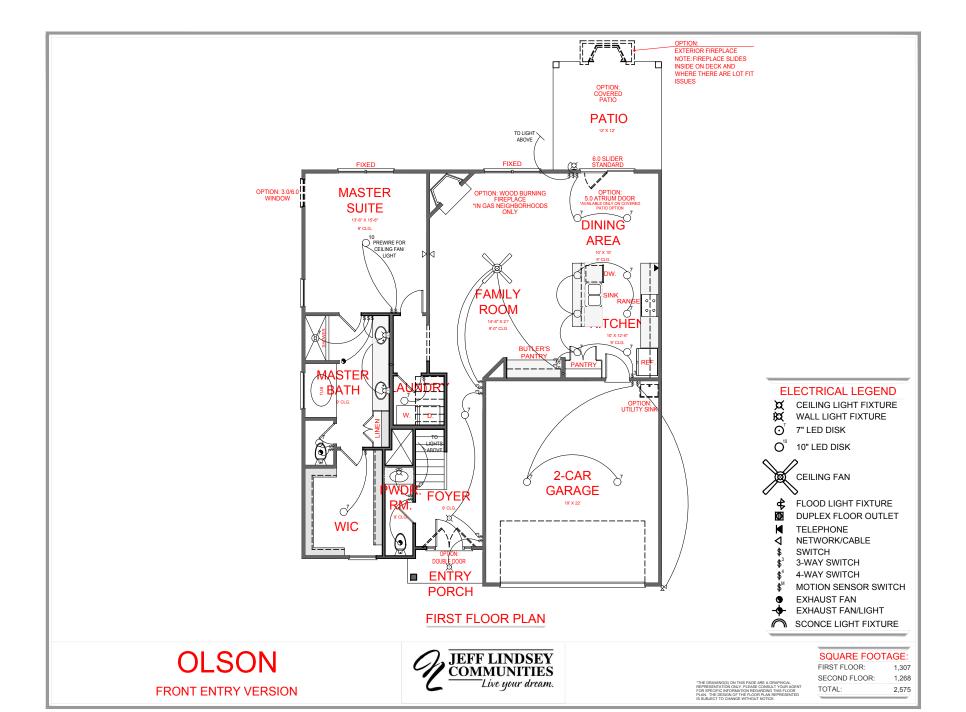

OLSON FRONT ENTRY VERSION

SQUARE FOOTAGE: FIRST FLOOR: 1,307

FIRST FLOOR: 1,307
A GRAPHICAL
SECOND FLOOR: 1,268
SIGHT YOUR AGENT
TOTAL: 2,575

**OLSON** FRONT ENTRY VERSION

FIRST FLOOR: 1,307 SECOND FLOOR: 1,268 TOTAL: 2,575

## **ELECTRICAL LEGEND**

- CEILING LIGHT FIXTURE
- WALL LIGHT FIXTURE
- O<sup>7</sup> 7" LED DISK
- O<sup>10</sup> 10" LED DISK

- **♦** FLOOD LIGHT FIXTURE
- DUPLEX FLOOR OUTLET
- ▼ TELEPHONE
- ◀ NETWORK/CABLE
- \$ SWITCH
- \$ 3-WAY SWITCH
- \$ 4-WAY SWITCH
- \$<sup>™</sup> MOTION SENSOR SWITCH
- EXHAUST FAN
- EXHAUST FAN/LIGHT

## SQUARE FOOTAGE:

1,307

1,268

2,575

FIRST FLOOR:
SECOND FLOOR:
SECOND FLOOR:
TOTAL: