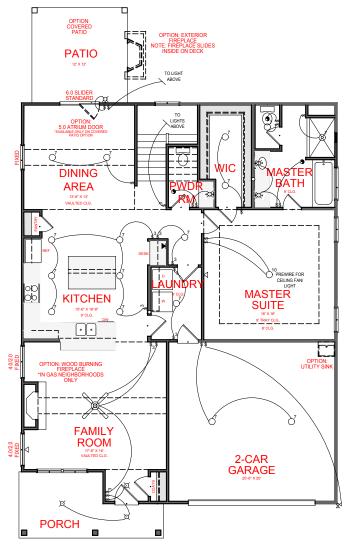

SQUARE FOOTAGE:

FIRST FLOOR: 1,534 SECOND FLOOR: 978

2,512





FIRST FLOOR PLAN

# **ELECTRICAL LEGEND**

CEILING LIGHT FIXTURE

WALL LIGHT FIXTURE

O 7" LED DISK

0 10" LED DISK



FLOOD LIGHT FIXTURE

DUPLEX FLOOR OUTLET

TELEPHONE

NETWORK/CABLE

SWITCH

3-WAY SWITCH

4-WAY SWITCH

MOTION SENSOR SWITCH

EXHAUST FAN

EXHAUST FAN/LIGHT

SCONCE LIGHT FIXTURE

**KERSHAW** FRONT ENTRY VERSION



## SQUARE FOOTAGE:

FIRST FLOOR:

1,534 SECOND FLOOR: 978 TOTAL: 2,512



SECOND FLOOR PLAN

# **ELECTRICAL LEGEND**

▼ CEILING LIGHT FIXTURE

WALL LIGHT FIXTURE

O 7" LED DISK

0 10" LED DISK



FLOOD LIGHT FIXTURE

DUPLEX FLOOR OUTLET

TELEPHONE

NETWORK/CABLE

SWITCH

3-WAY SWITCH

4-WAY SWITCH

MOTION SENSOR SWITCH

EXHAUST FAN

EXHAUST FAN/LIGHT

SCONCE LIGHT FIXTURE





# SQUARE FOOTAGE:

FIRST FLOOR:

1,534 SECOND FLOOR: TOTAL:

2,512

978