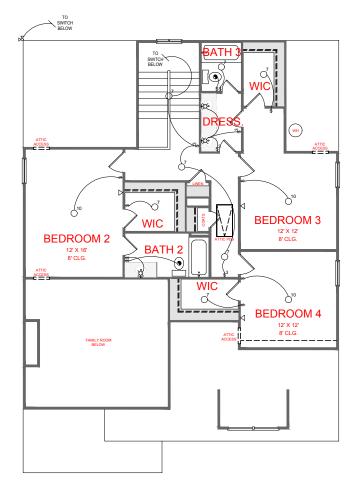

## SQUARE FOOTAGE:

FIRST FLOOR:

1,534 SECOND FLOOR: 978 TOTAL: 2,512

SECOND FLOOR PLAN

# SQUARE FOOTAGE:

FIRST FLOOR:

1,534 SECOND FLOOR: TOTAL:

2,512

978