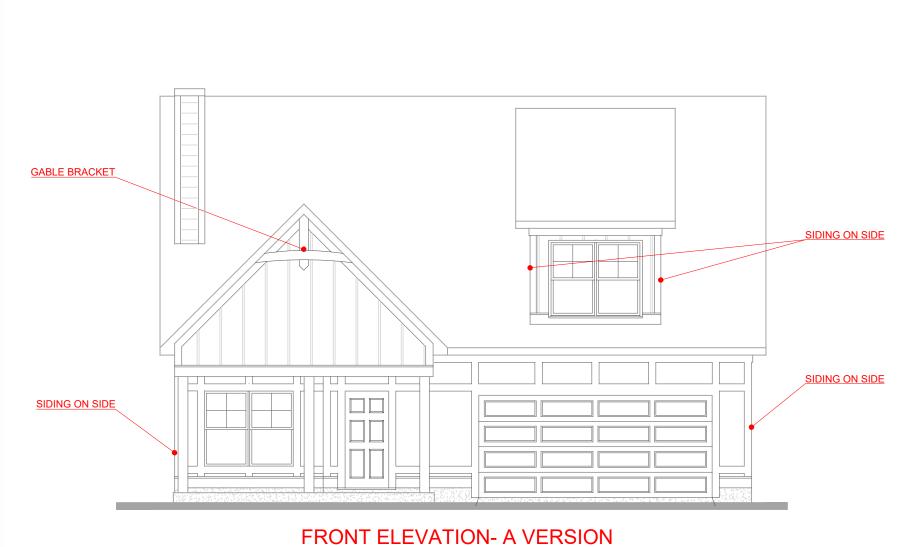

SQUARE FOOTAGE:

FIRST FLOOR: 1,534 SECOND FLOOR: 978

2,512





FIRST FLOOR PLAN

# **ELECTRICAL LEGEND**

CEILING LIGHT FIXTURE

WALL LIGHT FIXTURE

O 7" LED DISK

0 10" LED DISK



FLOOD LIGHT FIXTURE

DUPLEX FLOOR OUTLET

TELEPHONE

NETWORK/CABLE

SWITCH

3-WAY SWITCH

4-WAY SWITCH

MOTION SENSOR SWITCH

EXHAUST FAN

EXHAUST FAN/LIGHT

SCONCE LIGHT FIXTURE

**KERSHAW** FRONT ENTRY VERSION



## SQUARE FOOTAGE:

FIRST FLOOR:

1,534 SECOND FLOOR: 978 TOTAL: 2,512



SECOND FLOOR PLAN

# **ELECTRICAL LEGEND**

▼ CEILING LIGHT FIXTURE

WALL LIGHT FIXTURE

O 7" LED DISK

0 10" LED DISK



FLOOD LIGHT FIXTURE

DUPLEX FLOOR OUTLET

TELEPHONE

NETWORK/CABLE

SWITCH

3-WAY SWITCH

4-WAY SWITCH

MOTION SENSOR SWITCH

EXHAUST FAN

EXHAUST FAN/LIGHT

SCONCE LIGHT FIXTURE





# SQUARE FOOTA