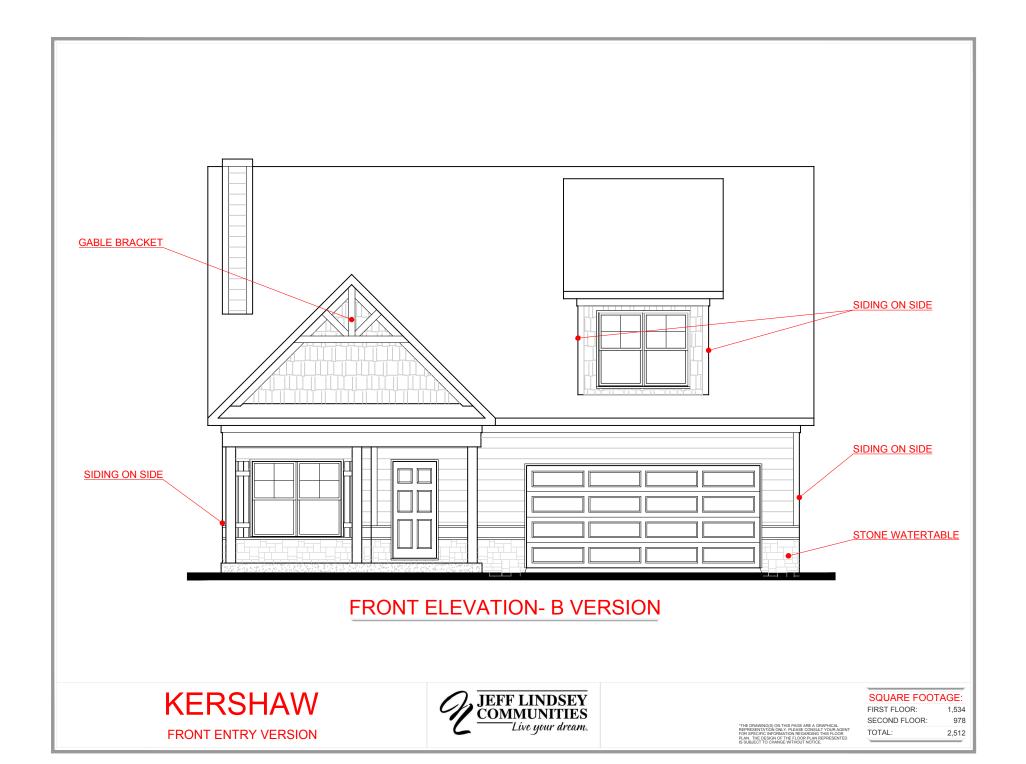

**KERSHAW** FRONT ENTRY VERSION

## SQUARE FOOTAGE:

FIRST FLOOR:

1,534 SECOND FLOOR: 978 TOTAL: 2,512

SECOND FLOOR PLAN

# SQUARE FOOTAGE:

FIRST FLOOR:

1,534 SECOND FLOOR: TOTAL:

2,512

978