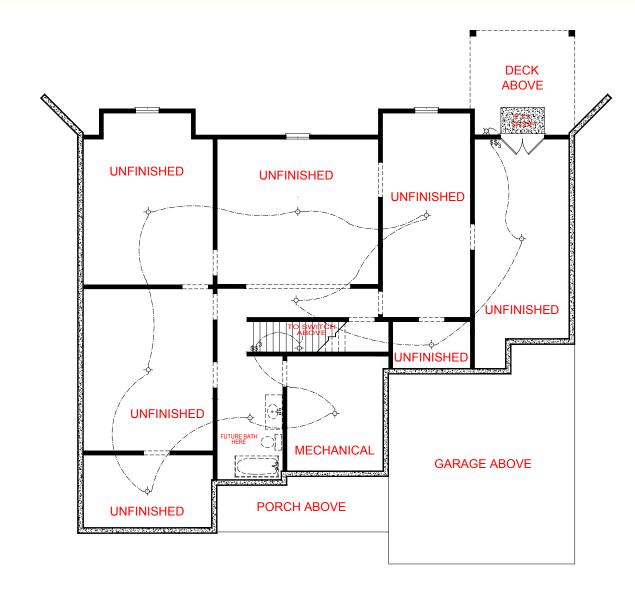

## SQUARE FOOTAGE:

FIRST FLOOR: SECOND FLOOR:

TOTAL:

THE DRAWING(S) ON THIS PAGE ARE A GRAPHICAL REPRESENTATION ONLY. PLEASE CONSULT YOUR AGENT FOR SPECIFIC INFORMATION REPARAING THIS FLOOR PLAN. THE DESIGN OF THE FLOOR PLAN REPRESENTED IS SUBJECT TO CHANGE WITHOUT NOTICE.