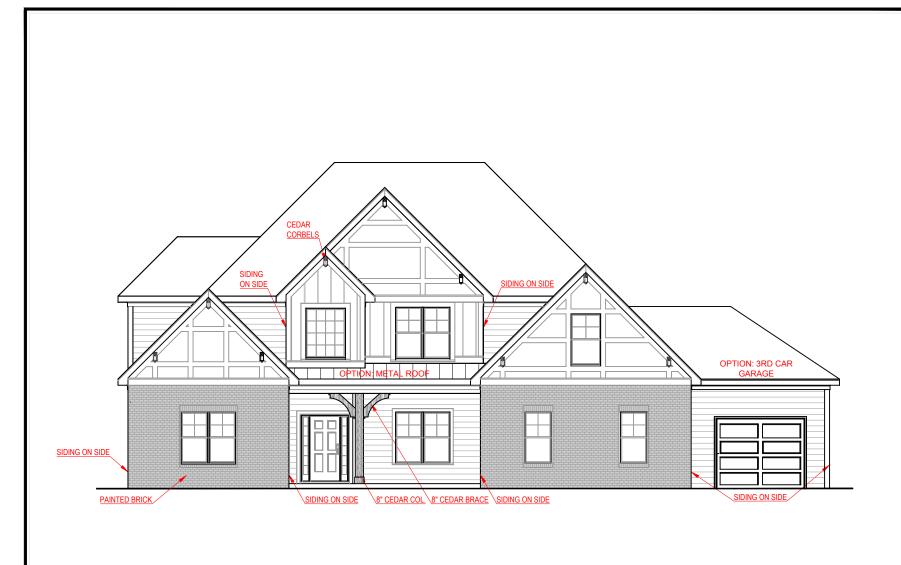

## SQUARE FOOTAGE:

 FIRST FLOOR:
 2,154 SQ. FT.

 SECOND FLOOR:
 1,541 SQ. FT.

 TOTAL:
 3,695 SQ. FT.

FRONT ELEVATION - F VERSION

\*THE DRAWING(S) ON THIS PAGE ARE A GRAPHICAL REPRESENTATION ONLY PLEASE CONSULT YOUR AGENT FOR SPECIFIC INFORMATION REGARDING THIS FLOOR PLAN. THE DESIGN OF THE FLOOR PLAN REPRESENTED IS SUBJECT TO CHANGE WITHOUT NOTICE.