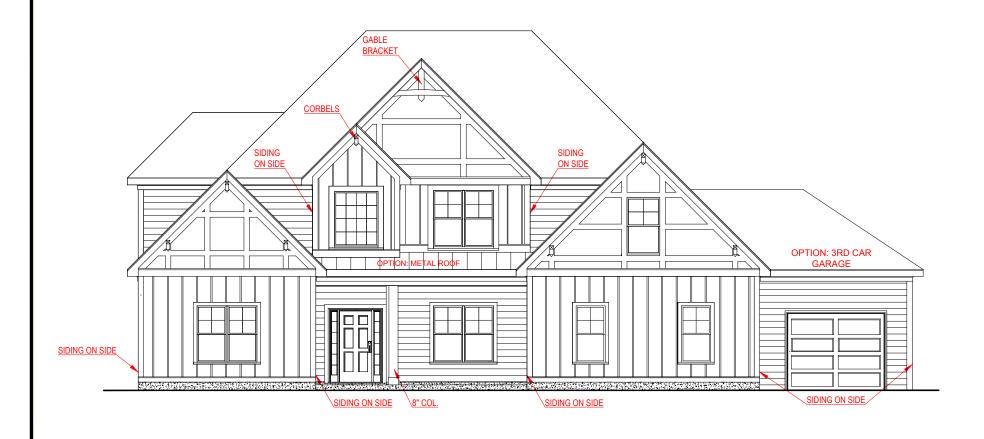

# **FRONT ELEVATION - A VERSION**

## SQUARE FOOTAGE:

 FIRST FLOOR:
 2,154 SQ. FT.

 SECOND FLOOR:
 1,541 SQ. FT.

 TOTAL:
 3,695 SQ. FT.

FRONT ELEVATION - F VERSION

\*THE DRAWING(S) ON THIS PAGE ARE A GRAPHICAL REPRESENTATION ONLY PLEASE CONSULT YOUR AGENT FOR SPECIFIC INFORMATION REGARDING THIS FLOOR PLAN. THE DESIGN OF THE FLOOR PLAN REPRESENTED IS SUBJECT TO CHANGE WITHOUT NOTICE.