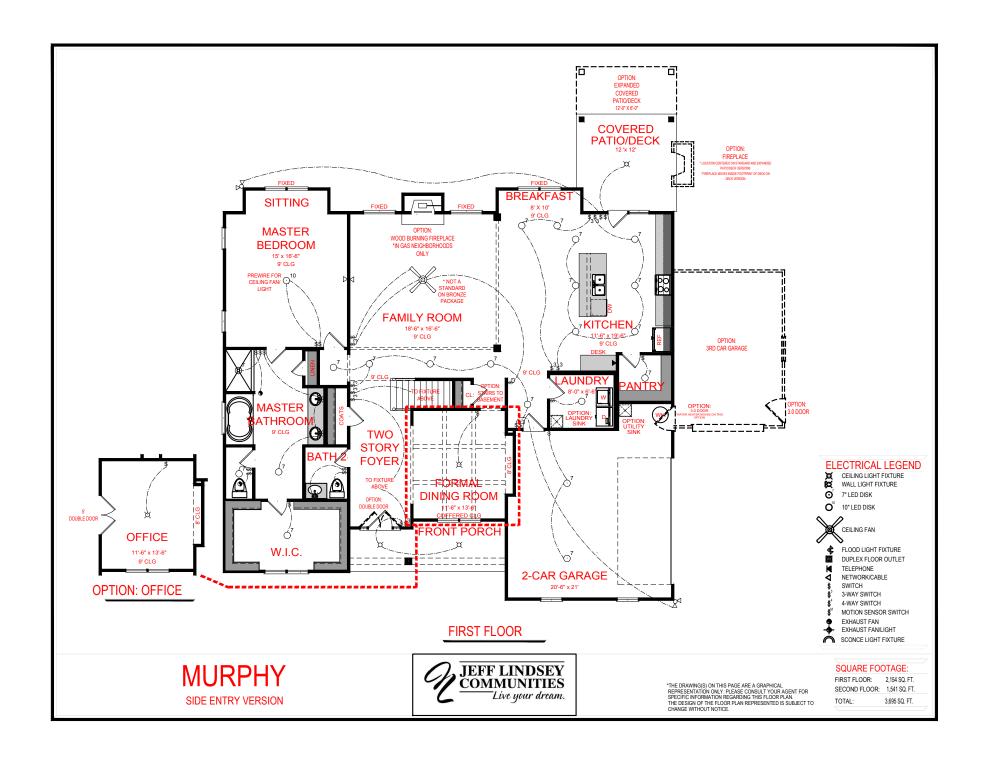

## SQUARE FOOTAGE:

FIRST FLOOR: 2,154 SQ. FT. SECOND FLOOR: 1,541 SQ. FT.

TOTAL: 3,695 SQ. FT.

## **ELECTRICAL LEGEND**

CEILING LIGHT FIXTURE

¤ WALL LIGHT FIXTURE

0 7" LED DISK

010 10" LED DISK

FLOOD LIGHT FIXTURE

DUPLEX FLOOR OUTLET DUPLEX FLOOR OUTLET

TELEPHONE NETWORK/CABLE

SWITCH

3-WAY SWITCH

4-WAY SWITCH

MOTION SENSOR SWITCH

EXHAUST FAN

- EXHAUST FAN/LIGHT

SCONCE LIGHT FIXTURE

THE DRAWING(S) ON THIS PAGE ARE A GRAPHICAL REPRESENTATION ONLY. PLEASE CONSULT YOUR AGENT FOR SPECIFIC INFORMATION REPARAING THIS FLOOR PLAN. THE DESIGN OF THE FLOOR PLAN REPRESENTED IS SUBJECT TO CHANGE WITHOUT NOTICE.