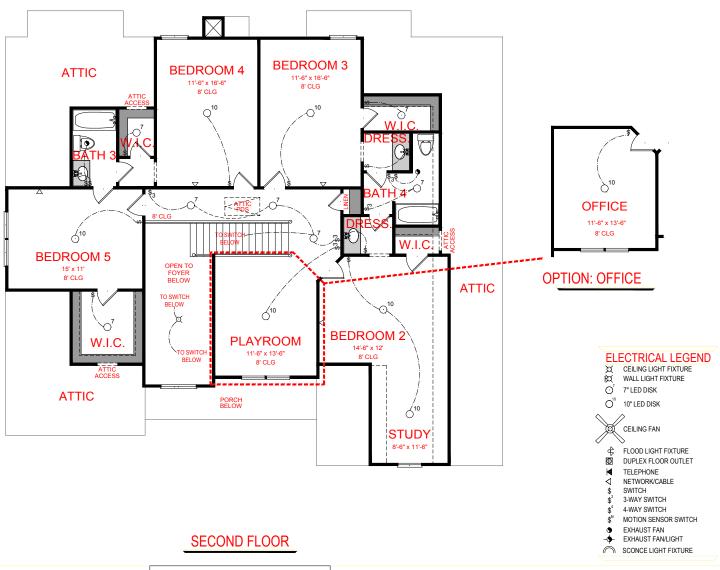

## **ELECTRICAL LEGEND**

CEILING LIGHT FIXTURE

¤ WALL LIGHT FIXTURE

0 7" LED DISK

010 10" LED DISK

FLOOD LIGHT FIXTURE

DUPLEX FLOOR OUTLET DUPLEX FLOOR OUTLET

TELEPHONE NETWORK/CABLE

SWITCH

3-WAY SWITCH

4-WAY SWITCH

MOTION SENSOR SWITCH

EXHAUST FAN

- EXHAUST FAN/LIGHT

SCONCE LIGHT FIXTURE

THE DRAWING(S) ON THIS PAGE ARE A GRAPHICAL REPRESENTATION ONLY. PLEASE CONSULT YOUR AGENT FOR SPECIFIC INFORMATION REPARAING THIS FLOOR PLAN. THE DESIGN OF THE FLOOR PLAN REPRESENTED IS SUBJECT TO CHANGE WITHOUT NOTICE.