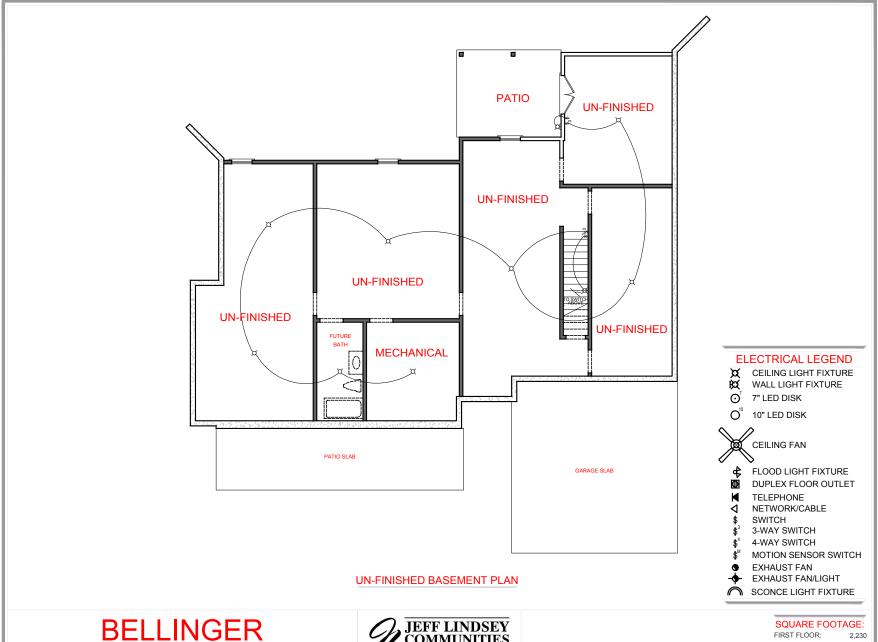

FRONT ELEVATION- A VERSION

BASEMENT SIDE ENTRY VERSION

SQUARE FOOTAGE:

 FIRST FLOOR:
 2,230

 SECOND FLOOR:
 577

 TOTAL:
 2,807

FRONT ELEVATION- B VERSION

BASEMENT SIDE ENTRY VERSION

SQUARE FOOTAGE: 2,230

FIRST FLOOR: SECOND FLOOR:

577 TOTAL: 2,807

FRONT ELEVATION- D VERSION

BASEMENT SIDE ENTRY VERSION

SQUARE FOOTAGE: FIRST FLOOR: 2,230

577

2,807

FIRST FLOOR: SECOND FLOOR: TOTAL:

REPRESENTATION ONLY. PLEASE CONSULT YOUR AIR FOR SPECIFIC INFORMATION REGARDING THIS FLOC PLAN. THE DESIGN OF THE FLOOR PLAN REPRESEN IS SUBJECT TO CHANGE WITHOUT NOTICE