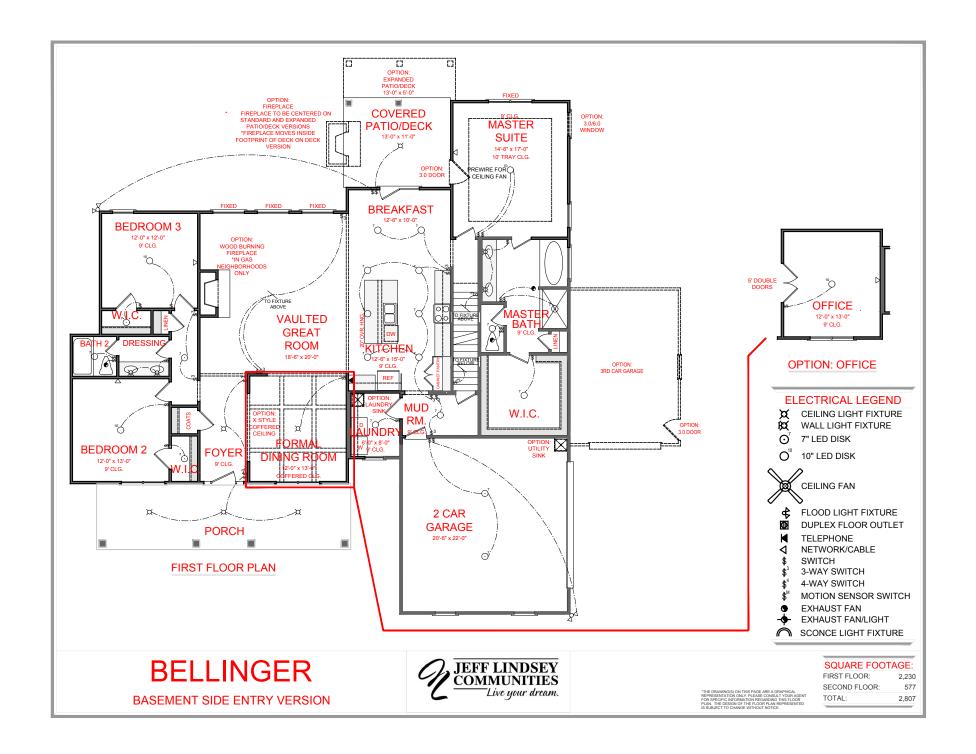

FRONT ELEVATION- A VERSION

BASEMENT SIDE ENTRY VERSION

SQUARE FOOTAGE:

 FIRST FLOOR:
 2,230

 SECOND FLOOR:
 577

 TOTAL:
 2,807

FRONT ELEVATION- B VERSION

BASEMENT SIDE ENTRY VERSION

SQUARE FOOTAGE: 2,230

FIRST FLOOR: SECOND FLOOR:

577 TOTAL: 2,807

FRONT ELEVATION- D VERSION

BASEMENT SIDE ENTRY VERSION

SQUARE FOOTAGE: FIRST FLOOR: 2,230

577

2,807

FIRST FLOOR: SECOND FLOOR: TOTAL:

REPRESENTATION ONLY. PLEASE CONSULT YOUR AIR FOR SPECIFIC INFORMATION REGARDING THIS FLOC PLAN. THE DESIGN OF THE FLOOR PLAN REPRESEN IS SUBJECT TO CHANGE WITHOUT NOTICE

FRONT ELEVATION- F VERSION

**BELLINGER** 

BASEMENT SIDE ENTRY VERSION

SQUARE FOOTAGE:

FIRST FLOOR: SECOND FLOOR:

THIS FLOOR IC

2,807

2,230

577

"THE DRAWING(S) ON THIS PAGE ARE A GRAPHICAL REPRESENTATION ONLY. PLEASE CONSULT YOUR AN FOR SPECIFIC INFORMATION REGARDING THIS FLOC PLAN. THE DESIGN OF THE FLOOR PLAN REPRESEN

**BASEMENT SIDE ENTRY VERSION** 