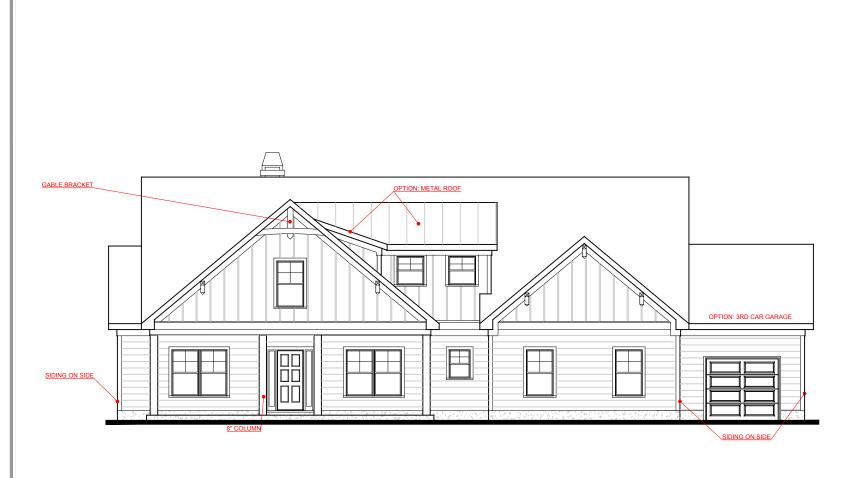

FRONT ELEVATION- A VERSION

BASEMENT SIDE ENTRY VERSION

SQUARE FOOTAGE:

 FIRST FLOOR:
 2,230

 SECOND FLOOR:
 577

 TOTAL:
 2,807

FRONT ELEVATION- B VERSION

BASEMENT SIDE ENTRY VERSION