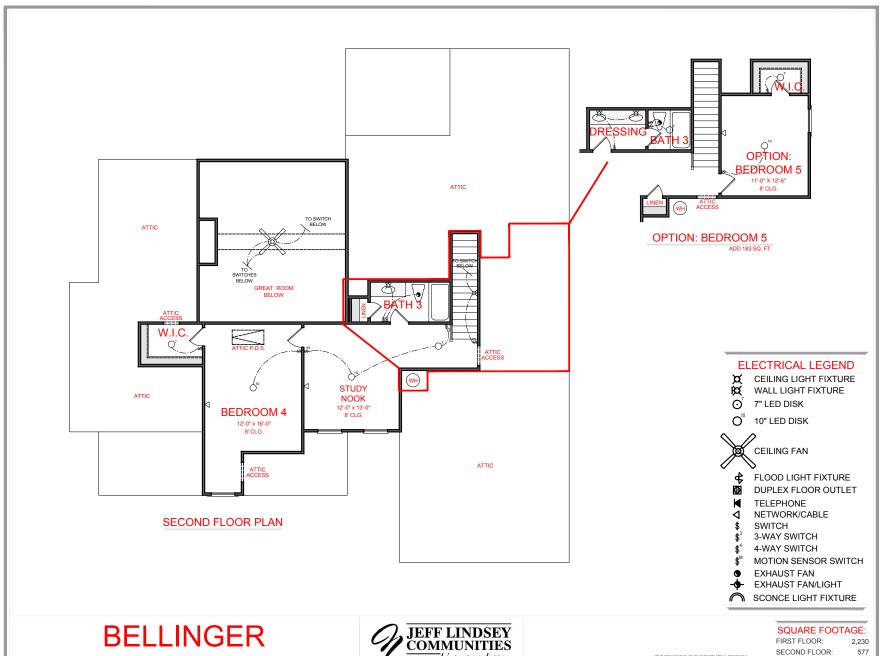

SQUARE FOOTAGE: 2,230

FIRST FLOOR: SECOND FLOOR:

577 TOTAL: 2,807

FRONT ELEVATION- D VERSION

BASEMENT SIDE ENTRY VERSION

SQUARE FOOTAGE: FIRST FLOOR: 2,230

577

2,807

SECOND FLOOR:

577 TOTAL: 2,807

**BASEMENT SIDE ENTRY VERSION** 

TOTAL: 2,807