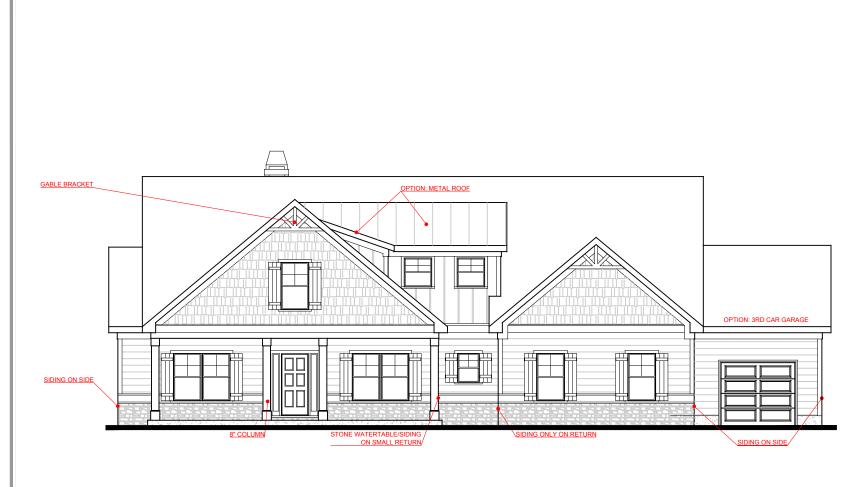

SQUARE FOOTAGE: 2,230

FIRST FLOOR: SECOND FLOOR:

577 TOTAL: 2,807

FRONT ELEVATION- D VERSION

BASEMENT SIDE ENTRY VERSION

SQUARE FOOTAGE: FIRST FLOOR: 2,230

577

2,807