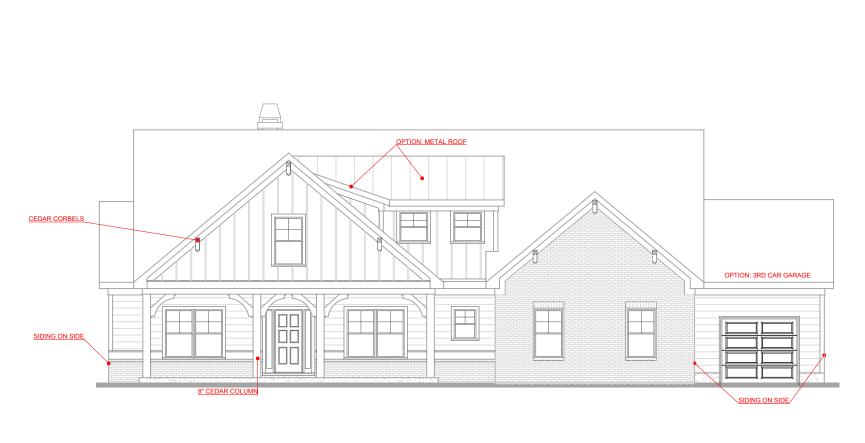

577

"THE DRAWING(S) ON THIS PAGE ARE A GRAPHICAL REPRESENTATION ONLY. PLEASE CONSULT YOUR AN FOR SPECIFIC INFORMATION REGARDING THIS FLOC PLAN. THE DESIGN OF THE FLOOR PLAN REPRESEN

**BASEMENT SIDE ENTRY VERSION** 

SECOND FLOOR:

577 TOTAL: 2,807

**BASEMENT SIDE ENTRY VERSION** 

TOTAL: 2,807