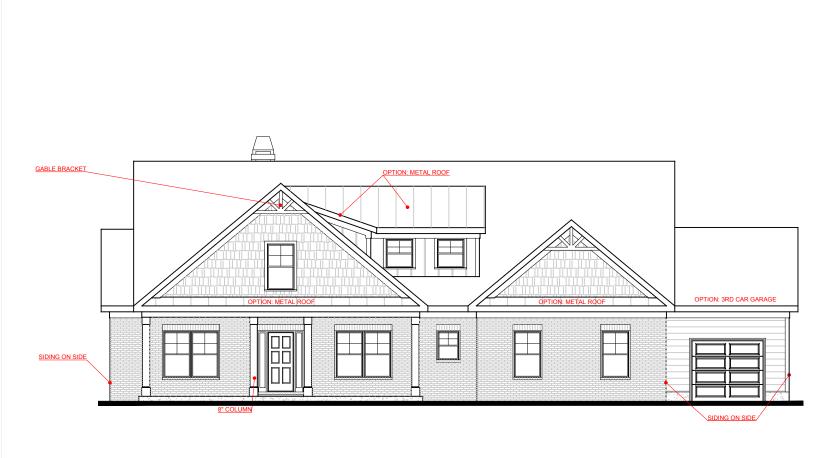

FRONT ELEVATION- F VERSION

**BELLINGER** 

BASEMENT SIDE ENTRY VERSION

SQUARE FOOTAGE:

FIRST FLOOR: SECOND FLOOR:

THIS FLOOR IC

2,807

2,230

577

"THE DRAWING(S) ON THIS PAGE ARE A GRAPHICAL REPRESENTATION ONLY. PLEASE CONSULT YOUR AN FOR SPECIFIC INFORMATION REGARDING THIS FLOC PLAN. THE DESIGN OF THE FLOOR PLAN REPRESEN

**BASEMENT SIDE ENTRY VERSION** 