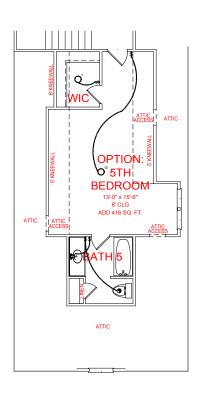

SQUARE FOOTAGE: FIRST FLOOR: 2,575 SQ. FT. SECOND FLOOR: 1,060 SQ. FT.

TWO CAR VERSION 5TH BEDROOM

THREE CAR VERSION 5TH BEDROOM