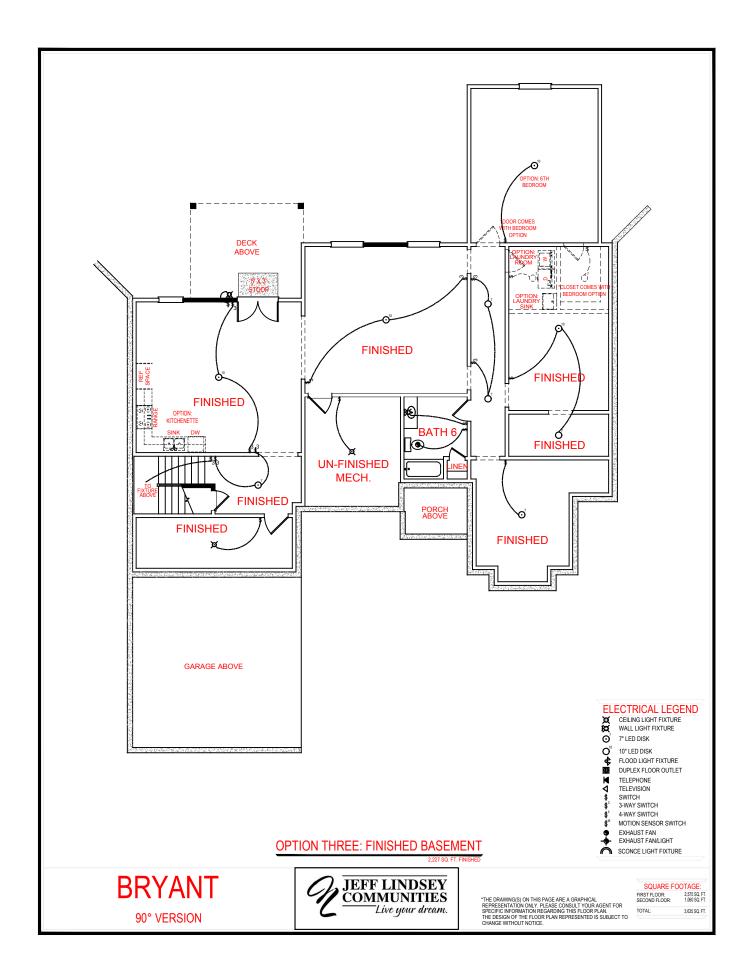

### **ELECTRICAL LEGEND**

CEILING LIGHT FIXTURE
WALL LIGHT FIXTURE

o' 7" LED DISK

T LED DISK

O" 10" LED DISK

FLOOD LIGHT FIXTURE

DUPLEX FLOOR OUTLET

TELEPHONE

TELEVISION
SWITCH
3" 3-WAY SWITCH
4" WOTION SENSOR SWITCH
EXHAUST FAN LIGHT

SCONCE LIGHT FIXTURE TELEPHONE
TELEVISION
SWITCH
3-WAY SWITCH
4-WAY SWITCH
MOTION SENSOR SWITCH

"THE DRAWING(S) ON THIS PAGE ARE A GRAPHICAL REPRESENTATION ONLY. PLEASE CONSULT YOUR AGENT FOR SPECIFIC INFORMATION REPARAINING THIS FLOOR PLAN. THE DESIGN OF THE FLOOR PLAN REPRESENTED IS SUBJECT TO CHANGE WITHOUT NOTICE.

SQUARE FOOTAGE: