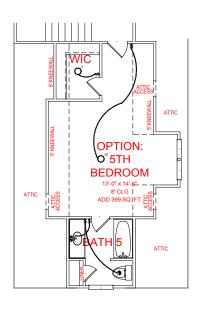

SQUARE FOOTAGE: FIRST FLOOR: 2,575 SQ. FT. SECOND FLOOR: 1,060 SQ. FT.

TWO CAR VERSION 5TH BEDROOM

THREE CAR VERSION 5TH BEDROOM