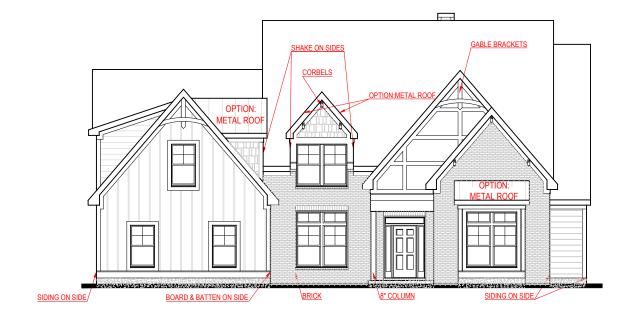

# FRONT ELEVATION - B VERSION

\*THE DRAWING(S) ON THIS PAGE ARE A GRAPHICAL REPRESENTATION ONLY. PLEASE CONSULT YOUR AGENT FOR SPECIFIC INFORMATION REGARDING THIS FLOOR PLAN. THE DESIGN OF THE FLOOR PLAN REPRESENTED IS SUBJECT TO CHANGE WITHOUT NOTICE.

SQUARE FOOTAGE: FIRST FLOOR: 2,575 SQ. FT. SECOND FLOOR: 1,060 SQ. FT.