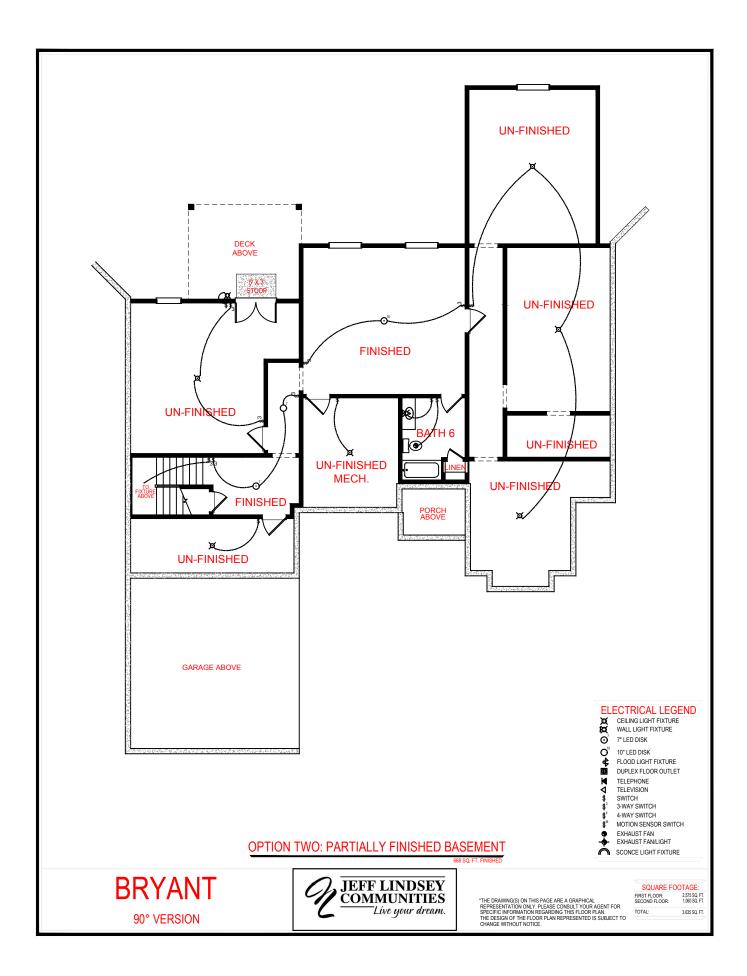

### **ELECTRICAL LEGEND**

CEILING LIGHT FIXTURE
WALL LIGHT FIXTURE

o' 7" LED DISK

T LED DISK

O" 10" LED DISK

FLOOD LIGHT FIXTURE

DUPLEX FLOOR OUTLET

TELEPHONE

TELEVISION
SWITCH
3" 3-WAY SWITCH
4" WOTION SENSOR SWITCH
EXHAUST FAN LIGHT

SCONCE LIGHT FIXTURE TELEPHONE
TELEVISION
SWITCH
3-WAY SWITCH
4-WAY SWITCH
MOTION SENSOR SWITCH

"THE DRAWING(S) ON THIS PAGE ARE A GRAPHICAL REPRESENTATION ONLY. PLEASE CONSULT YOUR AGENT FOR SPECIFIC INFORMATION REPARAINING THIS FLOOR PLAN. THE DESIGN OF THE FLOOR PLAN REPRESENTED IS SUBJECT TO CHANGE WITHOUT NOTICE.

SQUARE FOOTAGE: