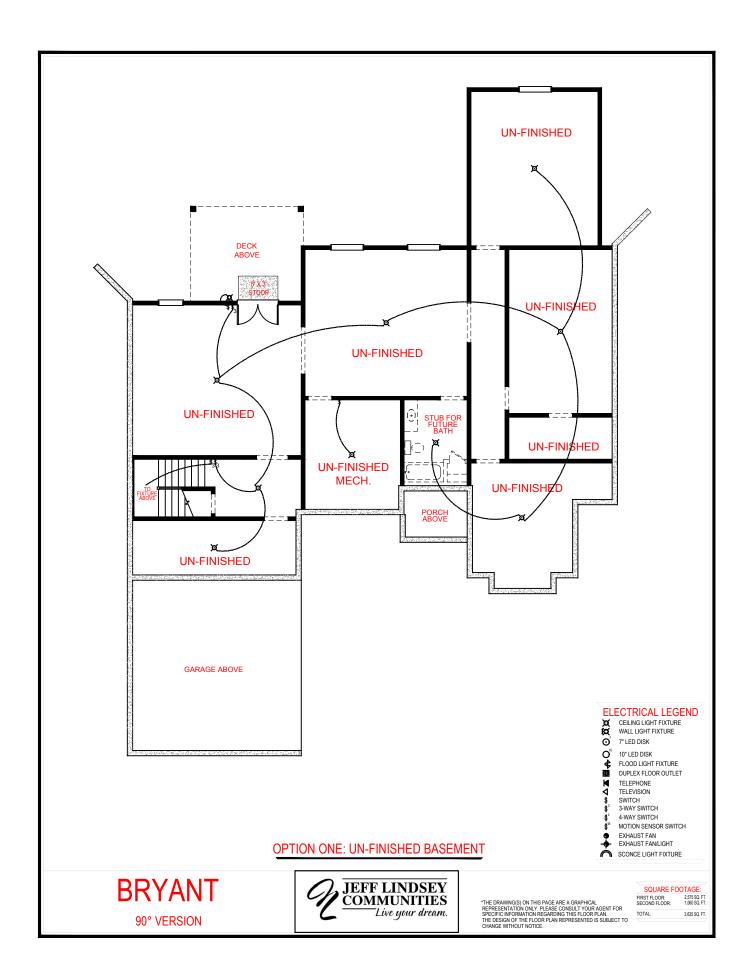

### **ELECTRICAL LEGEND**

CEILING LIGHT FIXTURE
WALL LIGHT FIXTURE

o' 7" LED DISK

T LED DISK

O" 10" LED DISK

FLOOD LIGHT FIXTURE

DUPLEX FLOOR OUTLET

TELEPHONE

TELEVISION
SWITCH
3" 3-WAY SWITCH
4" WOTION SENSOR SWITCH
EXHAUST FAN LIGHT

SCONCE LIGHT FIXTURE TELEPHONE
TELEVISION
SWITCH
3-WAY SWITCH
4-WAY SWITCH
MOTION SENSOR SWITCH

"THE DRAWING(S) ON THIS PAGE ARE A GRAPHICAL REPRESENTATION ONLY. PLEASE CONSULT YOUR AGENT FOR SPECIFIC INFORMATION REPARAINING THIS FLOOR PLAN. THE DESIGN OF THE FLOOR PLAN REPRESENTED IS SUBJECT TO CHANGE WITHOUT NOTICE.

SQUARE FOOTAGE: