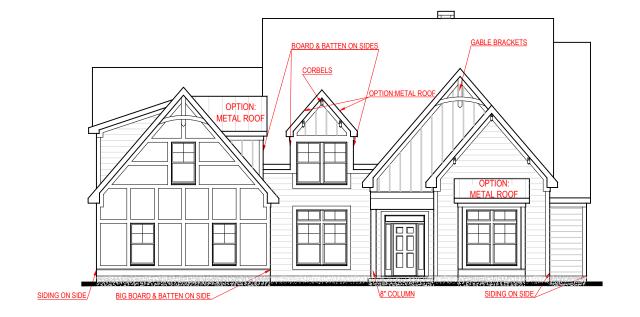

# FRONT ELEVATION - A VERSION

\*THE DRAWING(S) ON THIS PAGE ARE A GRAPHICAL REPRESENTATION ONLY. PLEASE CONSULT YOUR AGENT FOR SPECIFIC INFORMATION REGARDING THIS FLOOR PLAN. THE DESIGN OF THE FLOOR PLAN REPRESENTED IS SUBJECT TO CHANGE WITHOUT NOTICE.

SQUARE FOOTAGE: FIRST FLOOR: 2,575 SQ. FT. SECOND FLOOR: 1,060 SQ. FT.