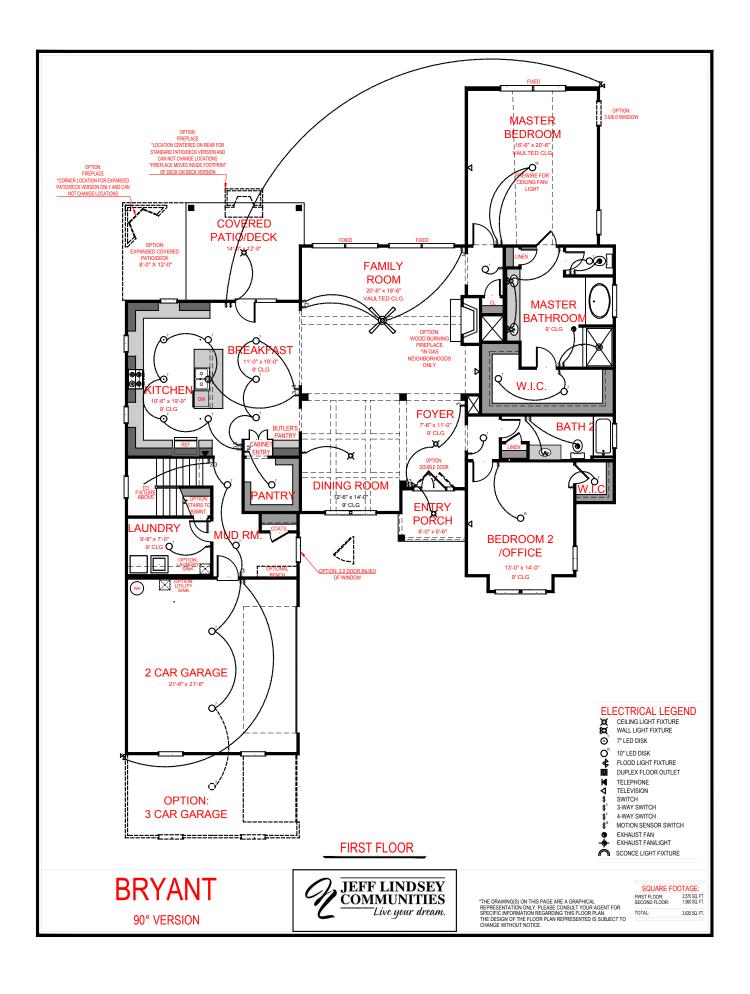

### **ELECTRICAL LEGEND**

CEILING LIGHT FIXTURE
WALL LIGHT FIXTURE

o' 7" LED DISK

T LED DISK

O" 10" LED DISK

FLOOD LIGHT FIXTURE

DUPLEX FLOOR OUTLET

TELEPHONE

TELEVISION
SWITCH
3" 3-WAY SWITCH
4" WOTION SENSOR SWITCH
EXHAUST FAN LIGHT

SCONCE LIGHT FIXTURE TELEPHONE
TELEVISION
SWITCH
3-WAY SWITCH
4-WAY SWITCH
MOTION SENSOR SWITCH

"THE DRAWING(S) ON THIS PAGE ARE A GRAPHICAL REPRESENTATION ONLY. PLEASE CONSULT YOUR AGENT FOR SPECIFIC INFORMATION REPARAINING THIS FLOOR PLAN. THE DESIGN OF THE FLOOR PLAN REPRESENTED IS SUBJECT TO CHANGE WITHOUT NOTICE.

SQUARE FOOTAGE: