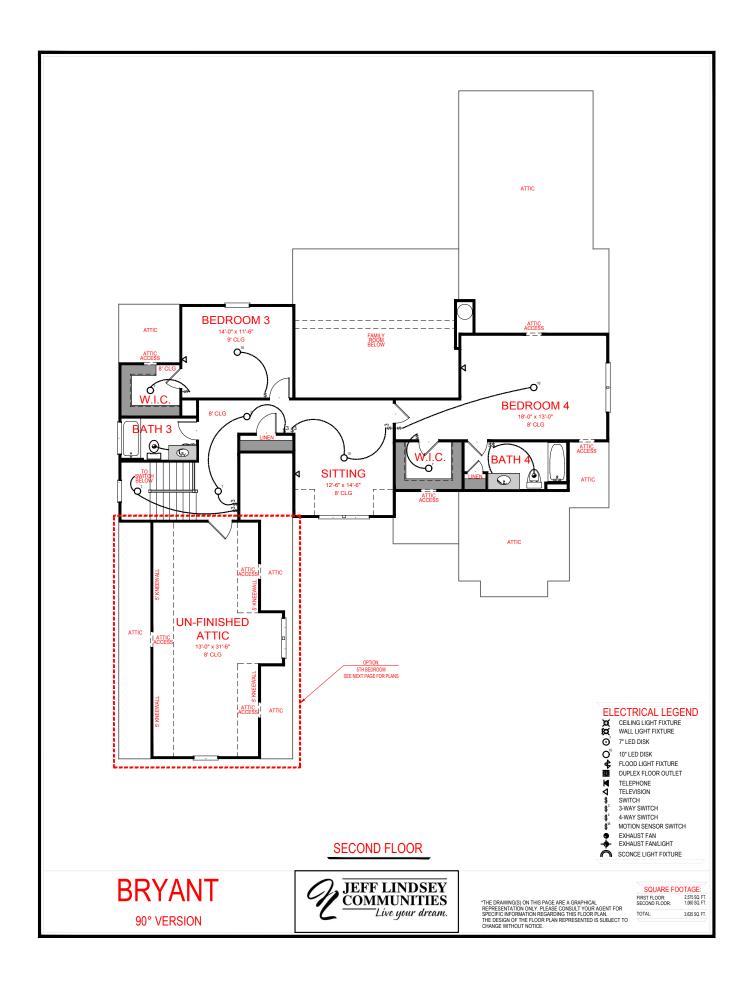

SQUARE FOOTAGE: FIRST FLOOR: 2,575 SQ. FT. SECOND FLOOR: 1,060 SQ. FT.

### **ELECTRICAL LEGEND**

CEILING LIGHT FIXTURE
WALL LIGHT FIXTURE

o' 7" LED DISK

T LED DISK

O" 10" LED DISK

FLOOD LIGHT FIXTURE

DUPLEX FLOOR OUTLET

TELEPHONE

TELEVISION
SWITCH
3" 3-WAY SWITCH
4" WOTION SENSOR SWITCH
EXHAUST FAN LIGHT

SCONCE LIGHT FIXTURE TELEPHONE
TELEVISION
SWITCH
3-WAY SWITCH
4-WAY SWITCH
MOTION SENSOR SWITCH

"THE DRAWING(S) ON THIS PAGE ARE A GRAPHICAL REPRESENTATION ONLY. PLEASE CONSULT YOUR AGENT FOR SPECIFIC INFORMATION REPARAINING THIS FLOOR PLAN. THE DESIGN OF THE FLOOR PLAN REPRESENTED IS SUBJECT TO CHANGE WITHOUT NOTICE.

SQUARE FOOTAGE: