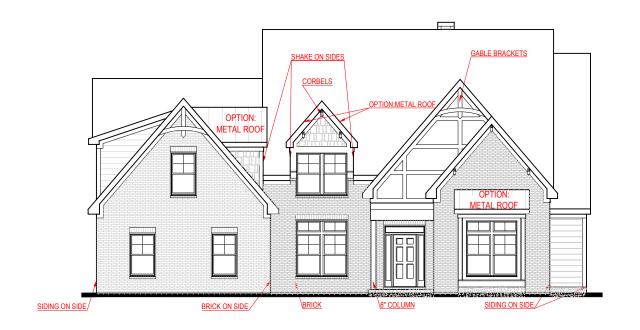

# FRONT ELEVATION - D VERSION

\*THE DRAWING(S) ON THIS PAGE ARE A GRAPHICAL REPRESENTATION ONLY. PLEASE CONSULT YOUR AGENT FOR SPECIFIC INFORMATION REGARDING THIS FLOOR PLAN. THE DESIGN OF THE FLOOR PLAN REPRESENTED IS SUBJECT TO CHANGE WITHOUT NOTICE.

SQUARE FOOTAGE: FIRST FLOOR: 2,575 SQ. FT. SECOND FLOOR: 1,060 SQ. FT.