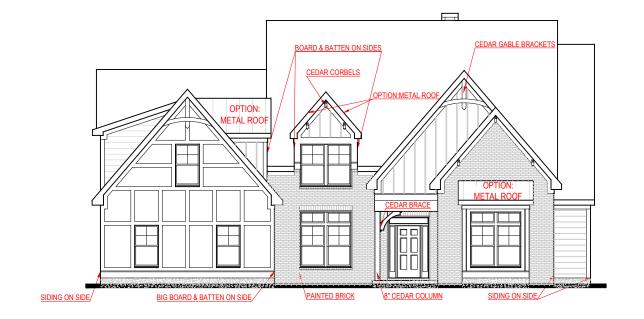

#### FRONT ELEVATION - F VERSION

\*THE DRAWING(S) ON THIS PAGE ARE A GRAPHICAL REPRESENTATION ONLY. PLEASE CONSULT YOUR AGENT FOR SPECIFIC INFORMATION REGARDING THIS FLOOR PLAN. THE DESIGN OF THE FLOOR PLAN REPRESENTED IS SUBJECT TO CHANGE WITHOUT NOTICE.

SQUARE FOOTAGE: FIRST FLOOR: 2,575 SQ. FT. SECOND FLOOR: 1,060 SQ. FT.

TWO CAR VERSION 5TH BEDROOM

THREE CAR VERSION 5TH BEDROOM