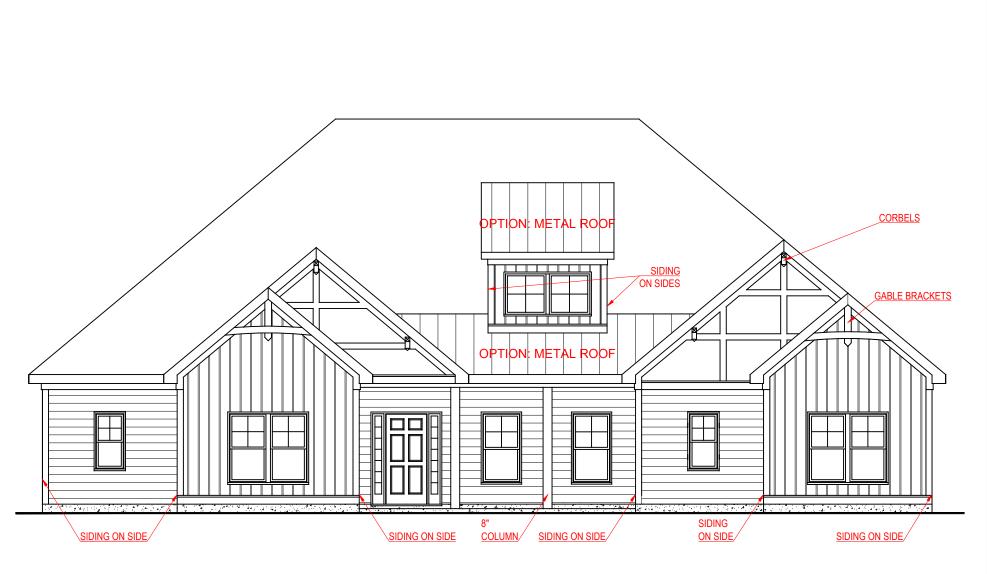

FRONT ELEVATION - A VERSION

SPRINGER

SIDE ENTRY VERSION

SQUARE FOOTAGE:

FRONT ELEVATION - B VERSION

**SPRINGER** 

SIDE ENTRY VERSION

SQUARE FOOTAGE:
TOTAL: 2,765 SQ. FT.