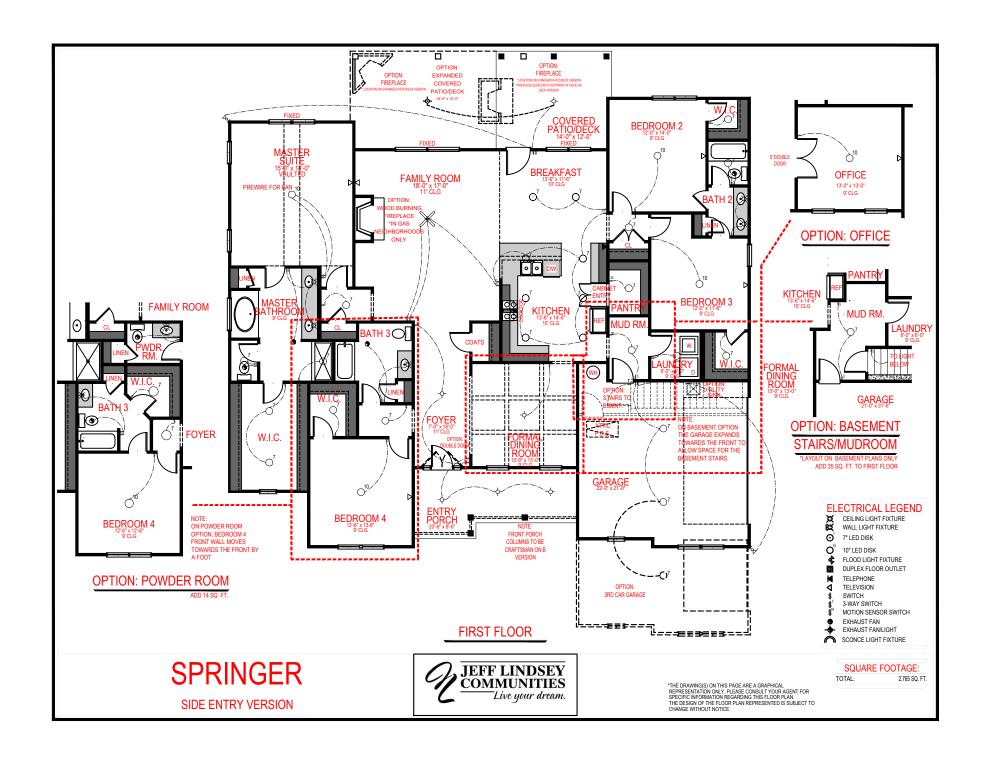

**SPRINGER** 

SIDE ENTRY VERSION

SQUARE FOOTAGE:
TOTAL: 2,765 SQ. FT.

\*THE DRAWING(S) ON THIS PAGE ARE A GRAPHICAL REPRESENTATION ONLY. PLEASE CONSULT YOUR AGENT FOR SPECIFIC INFORMATION REGARDING THIS FLOOR PLAN. THE DESIGN OF THE FLOOR PLAN REPRESENTED IS SUBJECT TO CHANGE WITHOUT NOTICE.