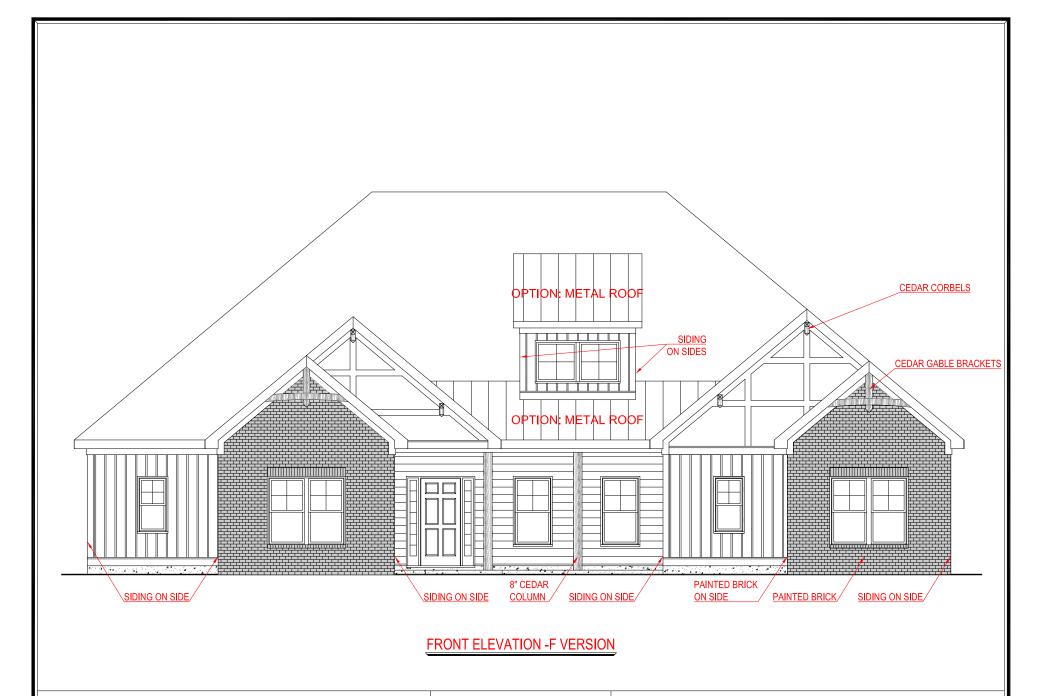

**SPRINGER** 

SIDE ENTRY VERSION

SQUARE FOOTAGE:
TOTAL: 2,765 SQ. FT.

\*THE DRAWING(S) ON THIS PAGE ARE A GRAPHICAL REPRESENTATION ONLY. PLEASE CONSULT YOUR AGENT FOR SPECIFIC INFORMATION REGARDING THIS FLOOR PLAN. THE DESIGN OF THE FLOOR PLAN REPRESENTED IS SUBJECT TO CHANGE WITHOUT NOTICE.