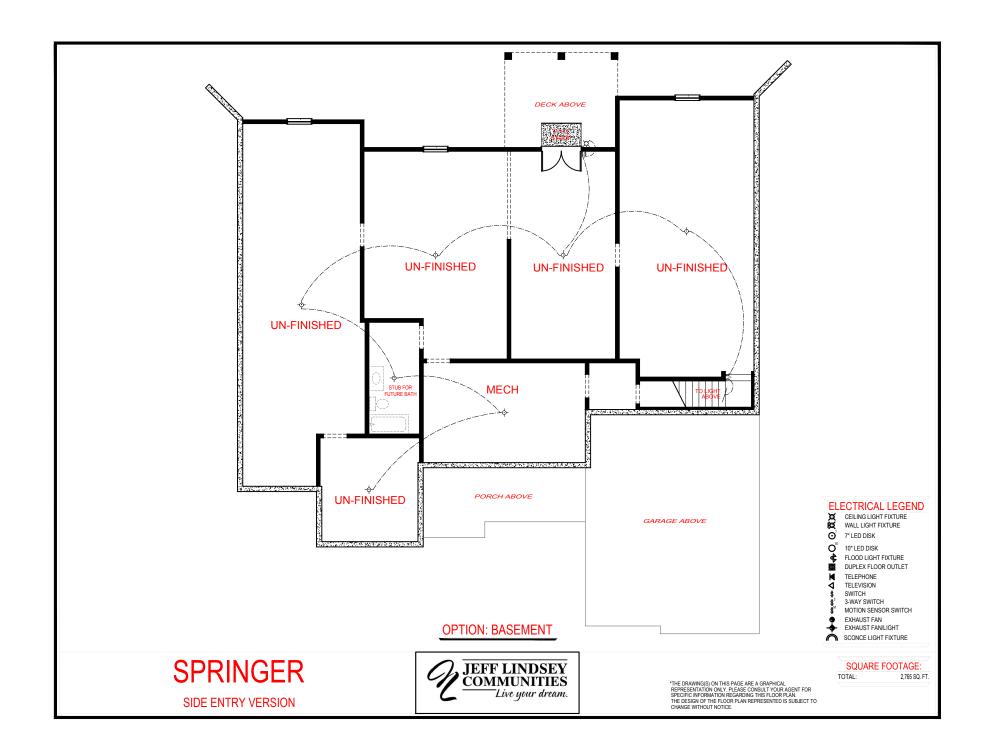

AL. 2,700 3

**SPRINGER** 

SIDE ENTRY VERSION

SQUARE FOOTAGE:
TOTAL: 2,765 SQ. FT.

THE DRAWING(S) ON THIS PAGE ARE A GRAPHICAL REPRESENTATION DULY. PLEASE CONSULT YOUR AGENT FOR SPECIFIC INFORMATION REGARDING THIS FLOOR PLAN. THE DESIGN OF THE FLOOR PLAN REPRESENTED IS SUBJECT TO CHANGE WITHOUT NOTICE.