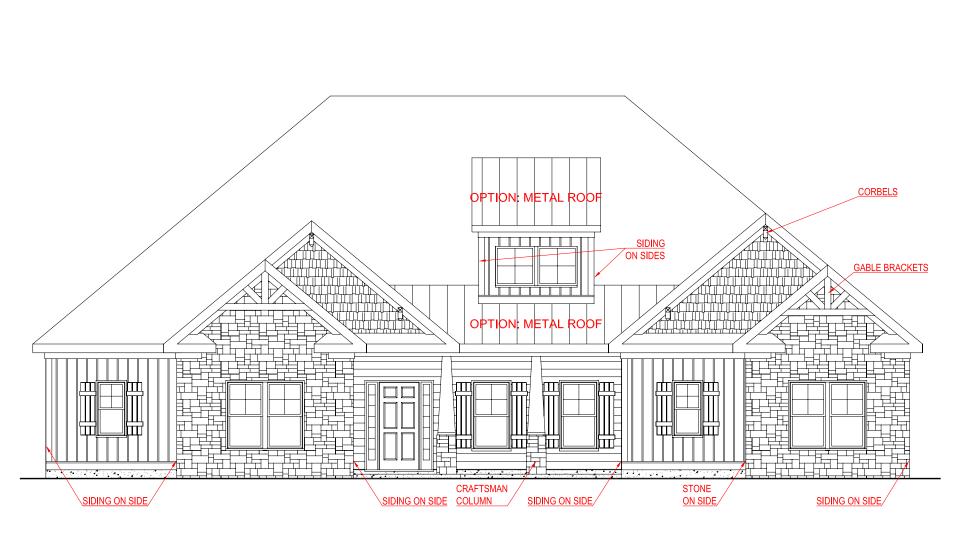

FRONT ELEVATION - A VERSION

SPRINGER

SIDE ENTRY VERSION

SQUARE FOOTAGE:

FRONT ELEVATION - B VERSION

**SPRINGER** 

SIDE ENTRY VERSION

SQUARE FOOTAGE:
TOTAL: 2,765 SQ. FT.