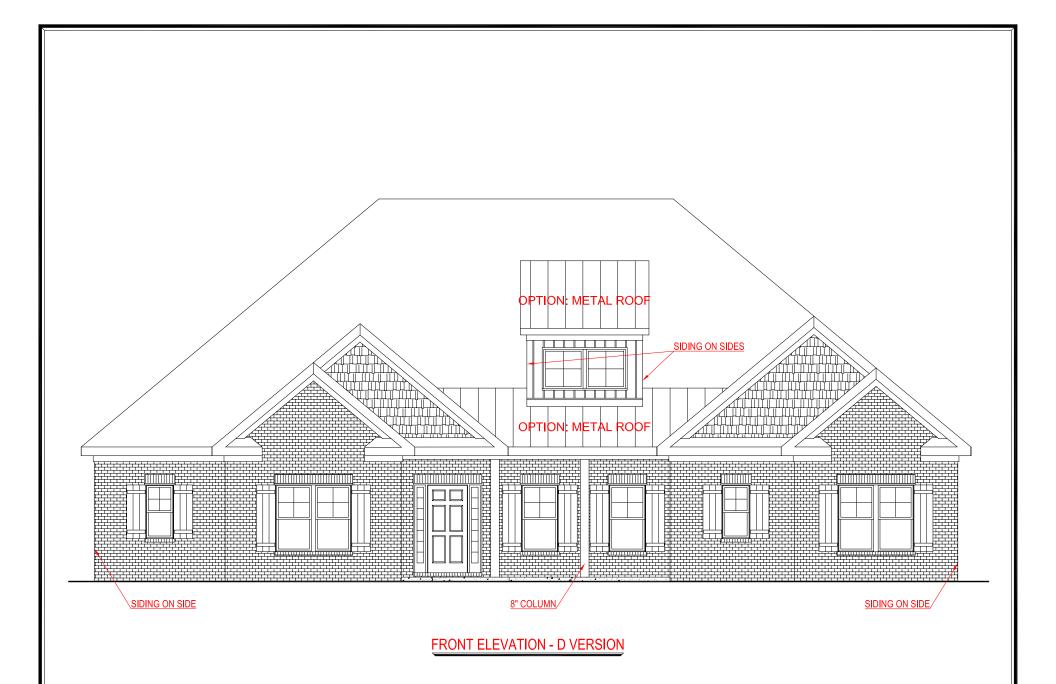

AL. 2,700 3

**SPRINGER** 

SIDE ENTRY VERSION

SQUARE FOOTAGE:
TOTAL: 2,765 SQ. FT.

THE DRAWING(S) ON THIS PAGE ARE A GRAPHICAL REPRESENTATION DULY. PLEASE CONSULT YOUR AGENT FOR SPECIFIC INFORMATION REGARDING THIS FLOOR PLAN. THE DESIGN OF THE FLOOR PLAN REPRESENTED IS SUBJECT TO CHANGE WITHOUT NOTICE.