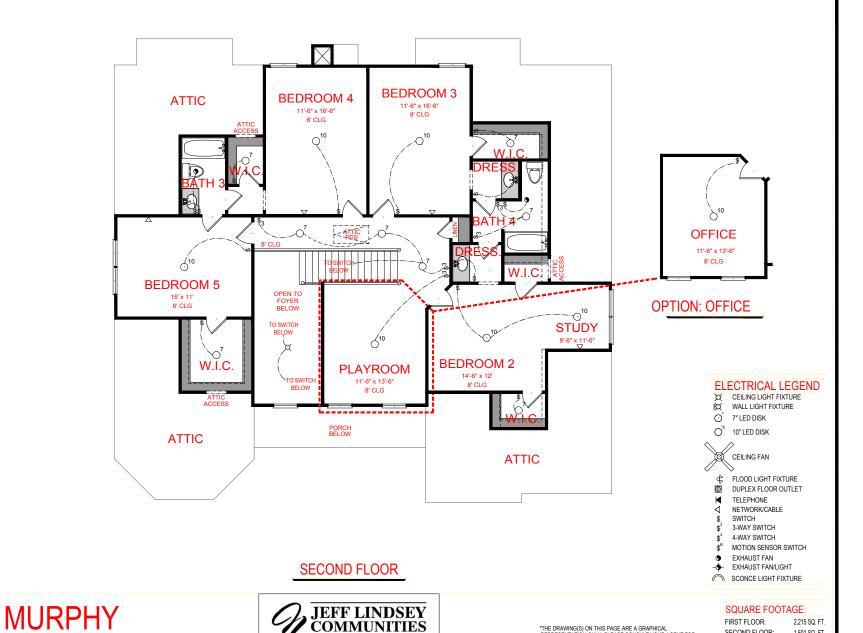

### SQUARE FOOTAGE:

FIRST FLOOR: 2,215 SQ. FT. SECOND FLOOR: 1,501 SQ. FT. TOTAL: 3,716 SQ. FT.

## **ELECTRICAL LEGEND** ¤

CEILING LIGHT FIXTURE

WALL LIGHT FIXTURE

 $\odot$ 7" LED DISK

0 10" LED DISK

FLOOD LIGHT FIXTURE

DUPLEX FLOOR OUTLET DUPLEX FLOOR OUTLET

TELEPHONE

NETWORK/CABLE SWITCH

3-WAY SWITCH

4-WAY SWITCH

MOTION SENSOR SWITCH

EXHAUST FAN

THE DRAWING(S) ON THIS PAGE ARE A GRAPHICAL REPRESENTATION ONLY. PLEASE CONSULT YOUR AGENT FOR SPECIFIC INFORMATION REPARAING THIS FLOOR PLAN. THE DESIGN OF THE FLOOR PLAN REPRESENTED IS SUBJECT TO CHANGE WITHOUT NOTICE.

- EXHAUST FAN/LIGHT

SCONCE LIGHT FIXTURE