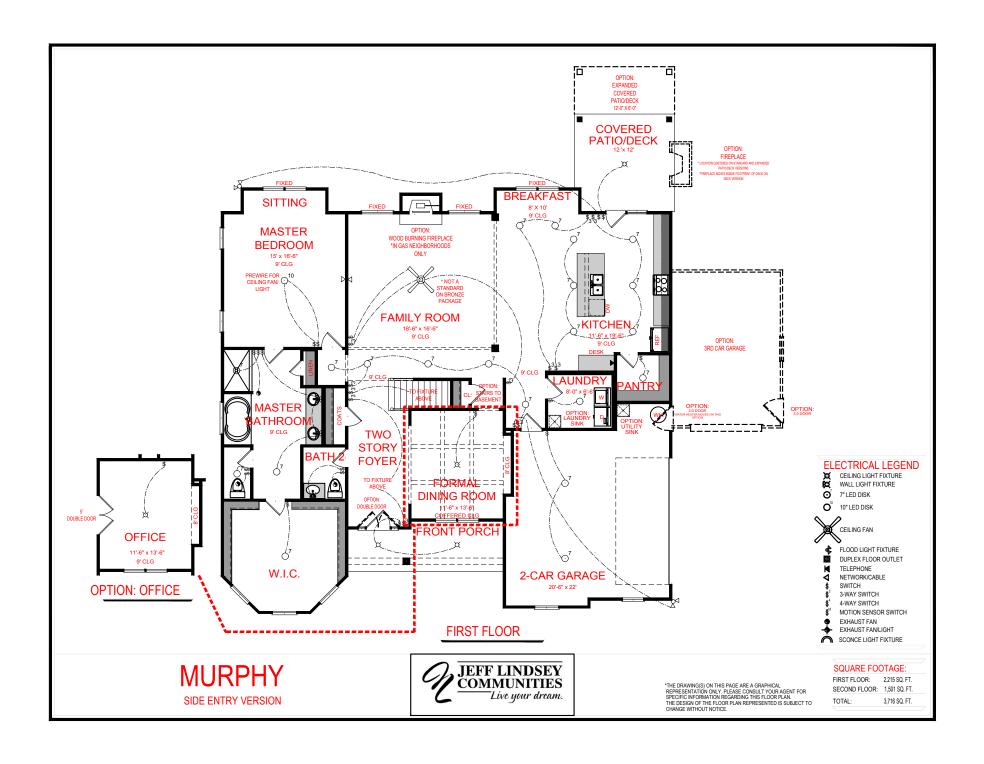

## **ELECTRICAL LEGEND** ¤

CEILING LIGHT FIXTURE

WALL LIGHT FIXTURE

 $\odot$ 7" LED DISK

0 10" LED DISK

FLOOD LIGHT FIXTURE

DUPLEX FLOOR OUTLET DUPLEX FLOOR OUTLET

TELEPHONE

NETWORK/CABLE SWITCH

3-WAY SWITCH

4-WAY SWITCH

MOTION SENSOR SWITCH

EXHAUST FAN

THE DRAWING(S) ON THIS PAGE ARE A GRAPHICAL REPRESENTATION ONLY. PLEASE CONSULT YOUR AGENT FOR SPECIFIC INFORMATION REPARAING THIS FLOOR PLAN. THE DESIGN OF THE FLOOR PLAN REPRESENTED IS SUBJECT TO CHANGE WITHOUT NOTICE.

- EXHAUST FAN/LIGHT

SCONCE LIGHT FIXTURE

### SQUARE FOOTAGE:

FIRST FLOOR: 2,215 SQ. FT. SECOND FLOOR: 1,501 SQ. FT.

TOTAL: 3,716 SQ. FT.

Líve your dream.

SIDE ENTRY VERSION

THE DRAWING(S) ON THIS PAGE ARE A GRAPHICAL REPRESENTATION ONLY. PLEASE CONSULT YOUR AGENT FOR SPECIFIC INFORMATION REPARAING THIS FLOOR PLAN. THE DESIGN OF THE FLOOR PLAN REPRESENTED IS SUBJECT TO CHANGE WITHOUT NOTICE.