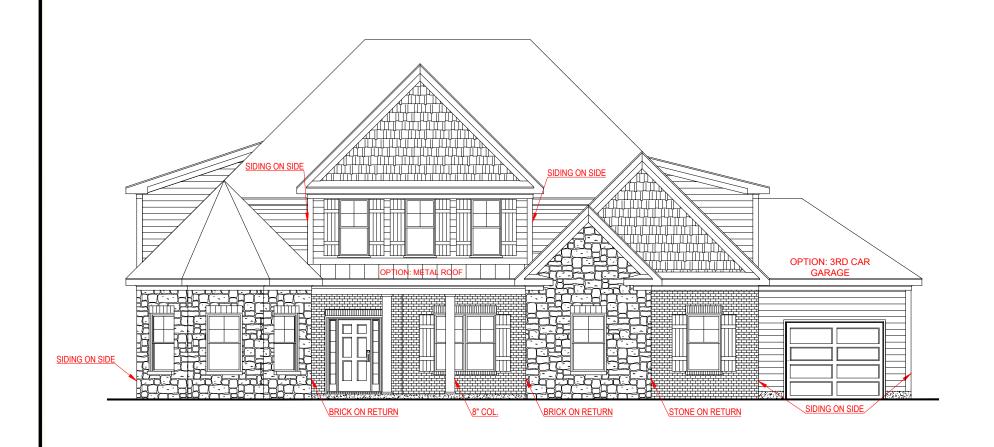

# FRONT ELEVATION - C-D VERSION

### SQUARE FOOTAGE:

 FIRST FLOOR:
 2,215 SQ. FT.

 SECOND FLOOR:
 1,501 SQ. FT.

 TOTAL:
 3,716 SQ. FT.