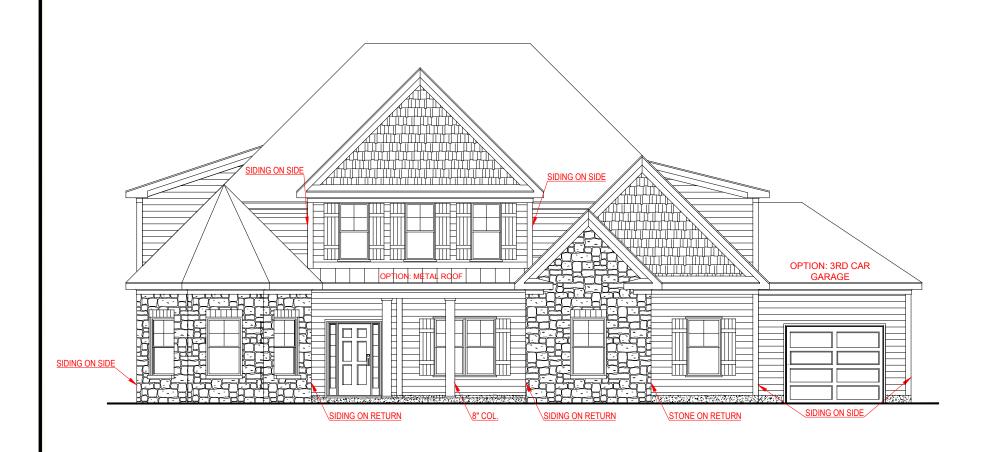

## FRONT ELEVATION - C VERSION

### SQUARE FOOTAGE:

FIRST FLOOR: 2,215 SQ. FT. SECOND FLOOR: 1,501 SQ. FT. TOTAL: 3,716 SQ. FT.