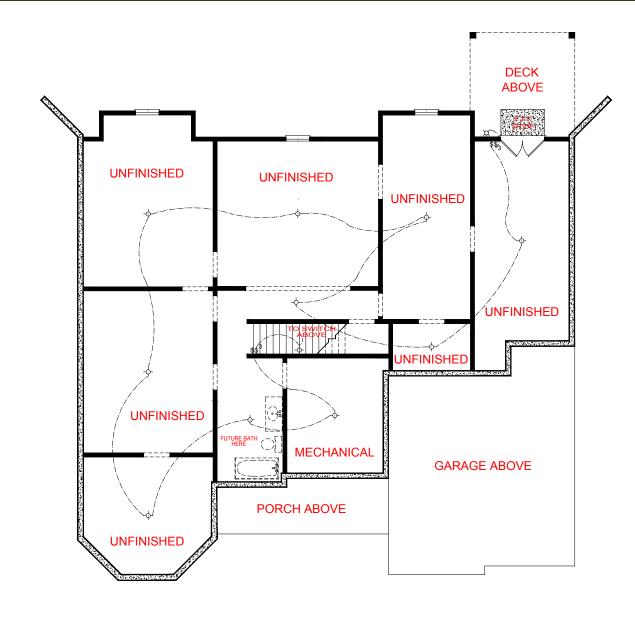

## FRONT ELEVATION - C VERSION





### SQUARE FOOTAGE:

FIRST FLOOR: 2,215 SQ. FT. SECOND FLOOR: 1,501 SQ. FT. TOTAL: 3,716 SQ. FT.



# FRONT ELEVATION - C-D VERSION





### SQUARE FOOTAGE:

 FIRST FLOOR:
 2,215 SQ. FT.

 SECOND FLOOR:
 1,501 SQ. FT.

 TOTAL:
 3,716 SQ. FT.



### **OPTION BASEMENT**





## **ELECTRICAL LEGEND** ¤

CEILING LIGHT FIXTURE

WALL LIGHT FIXTURE

 $\odot$ 7" LED DISK

0 10" LED DISK



FLOOD LIGHT FIXTURE

DUPLEX FLOOR OUTLET DUPLEX FLOOR OUTLET

TELEPHONE

NETWORK/CABLE SWITCH

3-WAY SWITCH

4-WAY SWITCH

MOTION SENSOR SWITCH

EXHAUST FAN

THE DRAWING(S) ON THIS PAGE ARE A GRAPHICAL REPRESENTATION ONLY. PLEASE CONSULT YOUR AGENT FOR SPECIFIC INFORMATION REPARAING THIS FLOOR PLAN. THE DESIGN OF THE FLOOR PLAN REPRESENTED IS SUBJECT TO CHANGE WITHOUT NOTICE.

- EXHAUST FAN/LIGHT

SCONCE LIGHT FIXTURE

### SQUARE FOOTAGE:

FIRST FLOOR: 2,215 SQ. FT. SECOND FLOOR: 1,501 SQ. FT.

TOTAL: 3,716 SQ. FT.





Líve your dream.

SIDE ENTRY VERSION

THE DRAWING(S) ON THIS PAGE ARE A GRAPHICAL REPRESENTATION ONLY. PLEASE CONSULT YOUR AGENT FOR