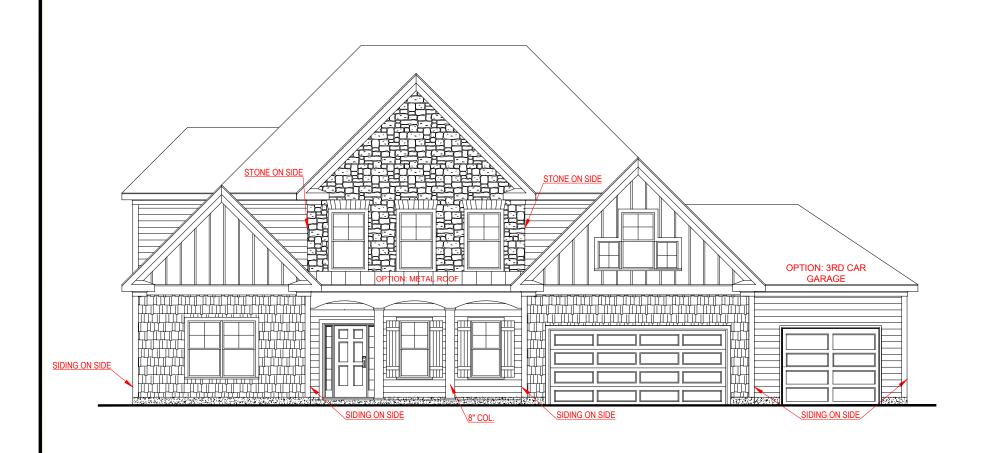

# FRONT ELEVATION -B VERSION

## SQUARE FOOTAGE:

 FIRST FLOOR:
 2,146 SQ. FT.

 SECOND FLOOR:
 1,541 SQ. FT.

 TOTAL:
 3,687 SQ. FT.