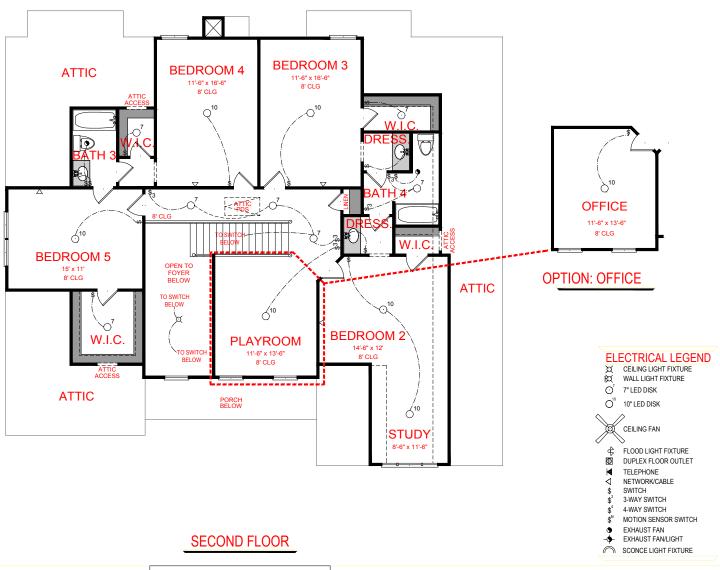

## **ELECTRICAL LEGEND**

CEILING LIGHT FIXTURE

¤ WALL LIGHT FIXTURE

0 7" LED DISK

010 10" LED DISK

FLOOD LIGHT FIXTURE

DUPLEX FLOOR OUTLET DUPLEX FLOOR OUTLET

TELEPHONE

NETWORK/CABLE SWITCH

3-WAY SWITCH

4-WAY SWITCH

MOTION SENSOR SWITCH

EXHAUST FAN

- EXHAUST FAN/LIGHT

SCONCE LIGHT FIXTURE