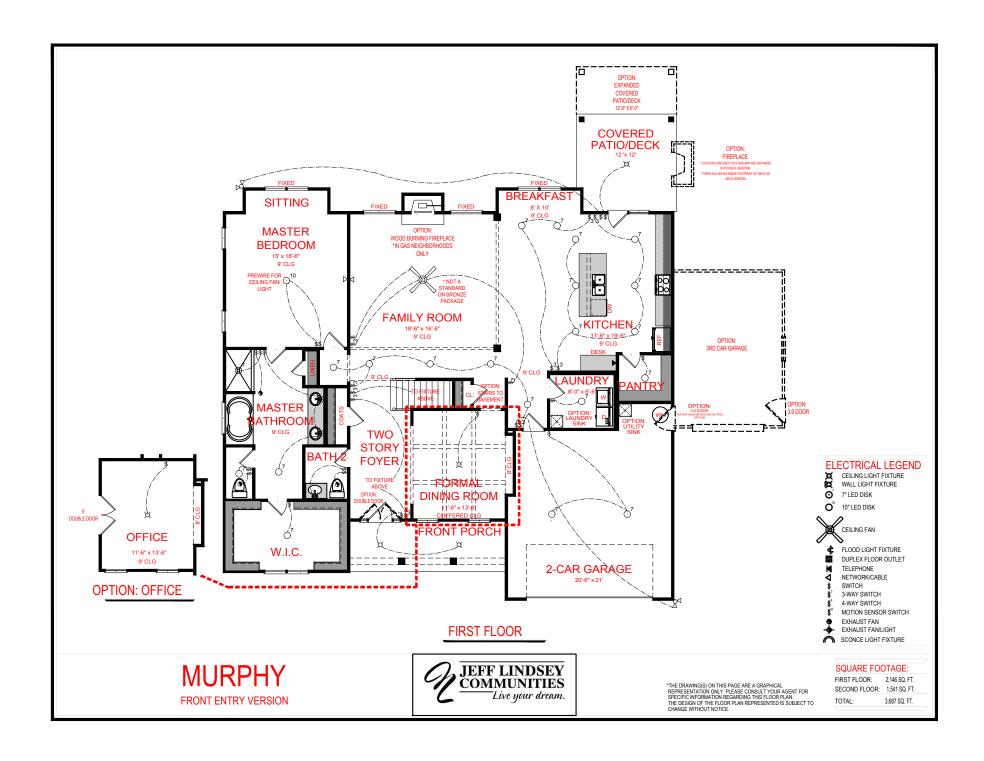

## **ELECTRICAL LEGEND**

CEILING LIGHT FIXTURE

¤ WALL LIGHT FIXTURE

0 7" LED DISK

010 10" LED DISK

FLOOD LIGHT FIXTURE

DUPLEX FLOOR OUTLET DUPLEX FLOOR OUTLET

TELEPHONE

NETWORK/CABLE SWITCH

3-WAY SWITCH

4-WAY SWITCH

MOTION SENSOR SWITCH

EXHAUST FAN

- EXHAUST FAN/LIGHT

SCONCE LIGHT FIXTURE

## SQUARE FOOTAGE:

FIRST FLOOR: 2,146 SQ. FT. SECOND FLOOR: 1,541 SQ. FT. TOTAL:

3,687 SQ. FT.

THE DRAWING(S) ON THIS PAGE ARE A GRAPHICAL REPRESENTATION ONLY. PLEASE CONSULT YOUR AGENT FOR SPECIFIC INFORMATION REPARAING THIS FLOOR PLAN. THE DESIGN OF THE FLOOR PLAN REPRESENTED IS SUBJECT TO CHANGE WITHOUT NOTICE.

## SQUARE FOOTAGE:

FIRST FLOOR: 2,146 SQ. FT. SECOND FLOOR: 1,541 SQ. FT. 3,687 SQ. FT. TOTAL: