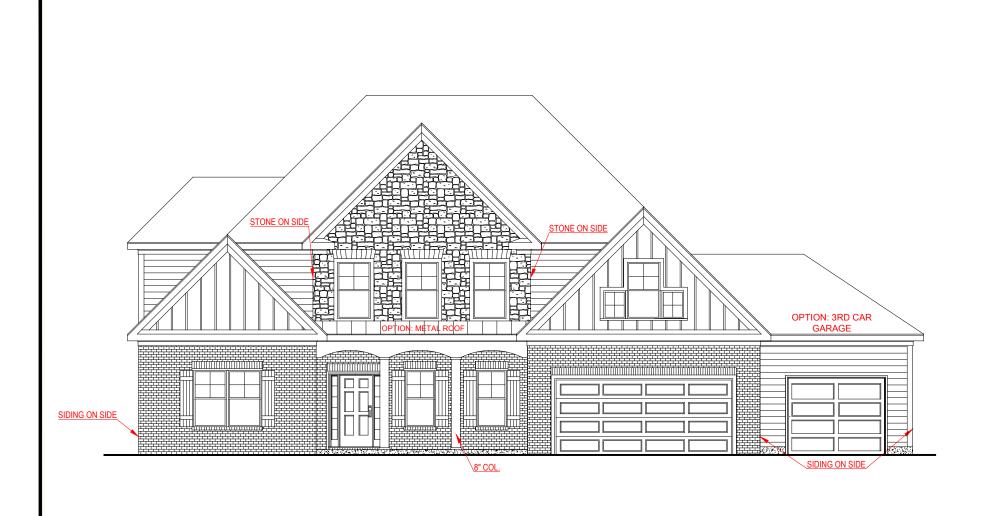

# FRONT ELEVATION -B-D VERSION

## SQUARE FOOTAGE:

 FIRST FLOOR:
 2,146 SQ. FT.

 SECOND FLOOR:
 1,541 SQ. FT.

 TOTAL:
 3,687 SQ. FT.