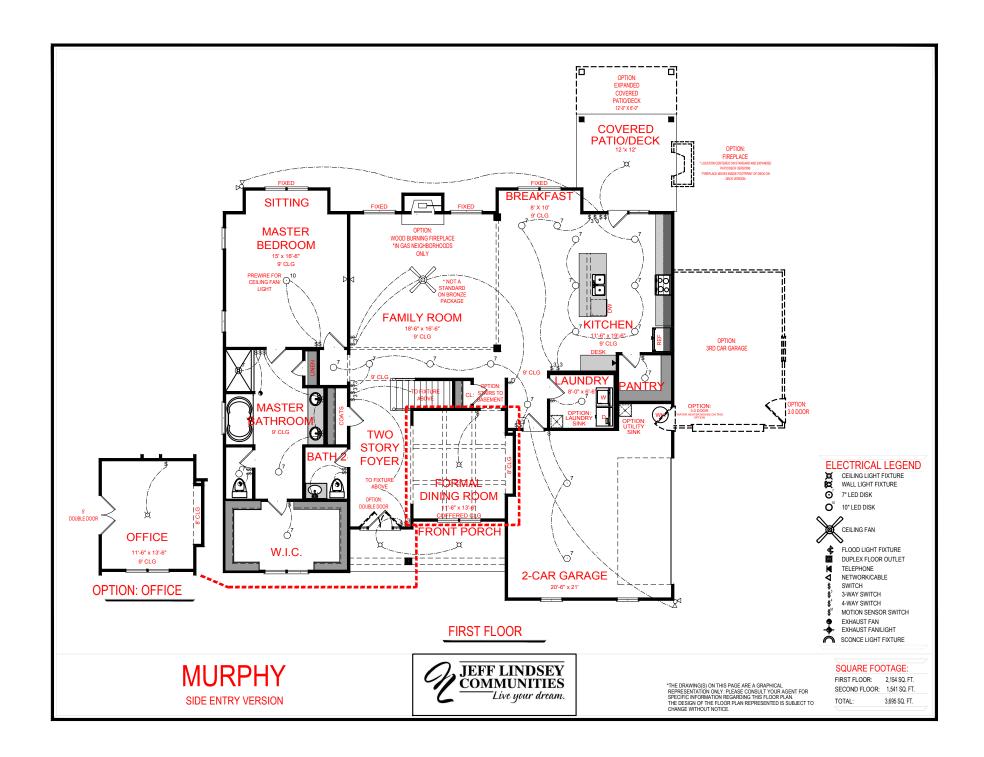

### **ELECTRICAL LEGEND**

CEILING LIGHT FIXTURE

¤ WALL LIGHT FIXTURE

0 7" LED DISK

010 10" LED DISK

FLOOD LIGHT FIXTURE

DUPLEX FLOOR OUTLET DUPLEX FLOOR OUTLET

TELEPHONE NETWORK/CABLE

SWITCH

3-WAY SWITCH

4-WAY SWITCH

MOTION SENSOR SWITCH

EXHAUST FAN

- EXHAUST FAN/LIGHT

SCONCE LIGHT FIXTURE

THE DRAWING(S) ON THIS PAGE ARE A GRAPHICAL REPRESENTATION ONLY. PLEASE CONSULT YOUR AGENT FOR SPECIFIC INFORMATION REPARAING THIS FLOOR PLAN. THE DESIGN OF THE FLOOR PLAN REPRESENTED IS SUBJECT TO CHANGE WITHOUT NOTICE.

#### SQUARE FOOTAGE:

FIRST FLOOR: 2,154 SQ. FT. SECOND FLOOR: 1,541 SQ. FT. TOTAL:

3,695 SQ. FT.