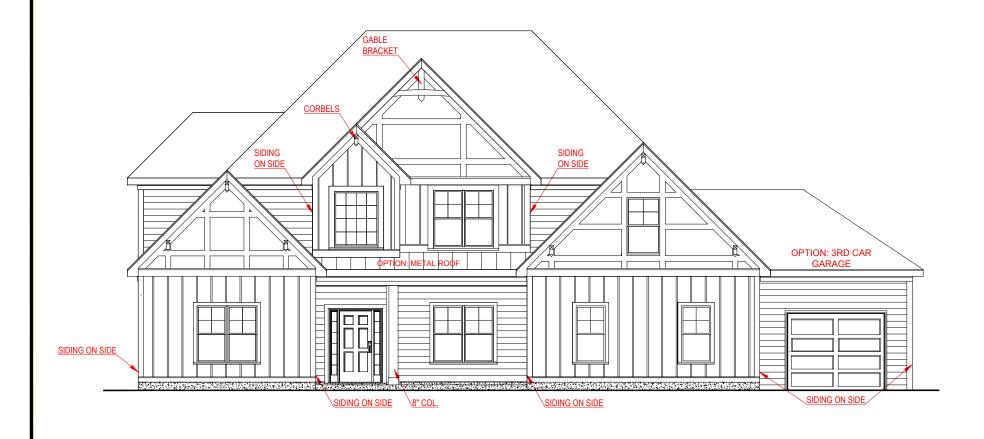

# **FRONT ELEVATION - A VERSION**

#### SQUARE FOOTAGE:

 FIRST FLOOR:
 2,154 SQ. FT.

 SECOND FLOOR:
 1,541 SQ. FT.

 TOTAL:
 3,695 SQ. FT.