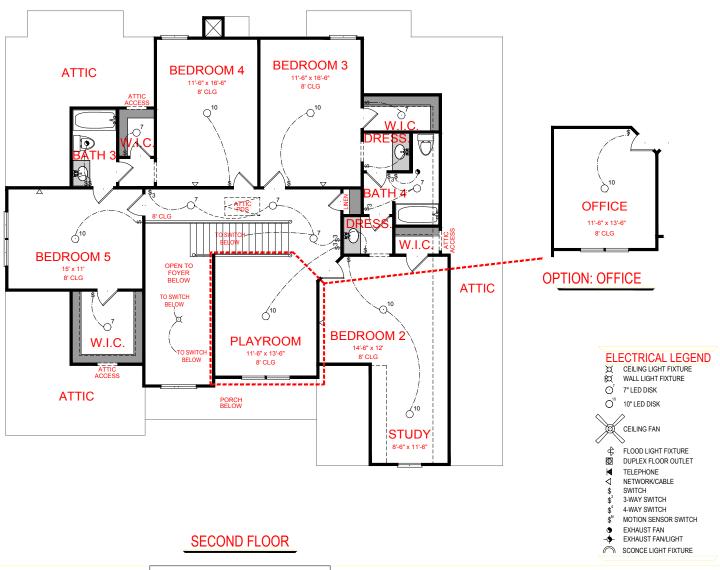

### **ELECTRICAL LEGEND**

CEILING LIGHT FIXTURE

¤ WALL LIGHT FIXTURE

0 7" LED DISK

010 10" LED DISK

FLOOD LIGHT FIXTURE

DUPLEX FLOOR OUTLET DUPLEX FLOOR OUTLET

TELEPHONE NETWORK/CABLE

SWITCH

3-WAY SWITCH

4-WAY SWITCH

MOTION SENSOR SWITCH

EXHAUST FAN

- EXHAUST FAN/LIGHT

SCONCE LIGHT FIXTURE

THE DRAWING(S) ON THIS PAGE ARE A GRAPHICAL REPRESENTATION ONLY. PLEASE CONSULT YOUR AGENT FOR SPECIFIC INFORMATION REPARAING THIS FLOOR PLAN. THE DESIGN OF THE FLOOR PLAN REPRESENTED IS SUBJECT TO CHANGE WITHOUT NOTICE.