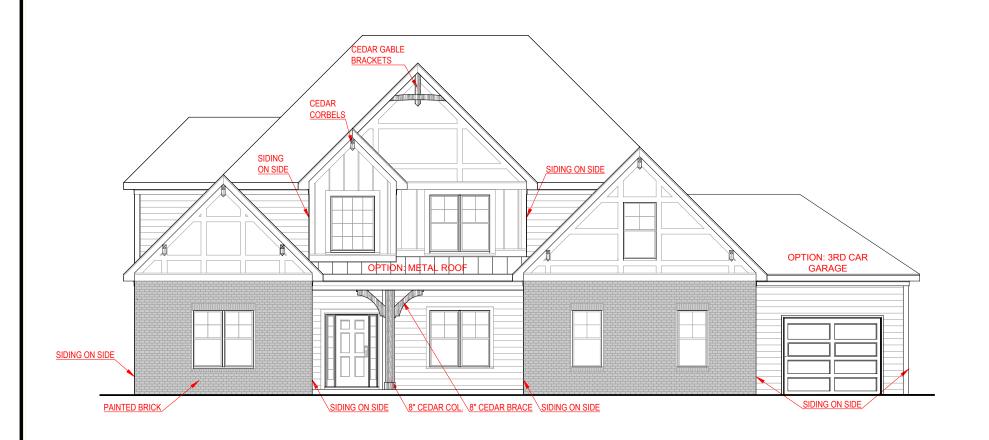

## FRONT ELEVATION - F VERSION

#### SQUARE FOOTAGE:

 FIRST FLOOR:
 2,154 SQ. FT.

 SECOND FLOOR:
 1,541 SQ. FT.

 TOTAL:
 3,695 SQ. FT.