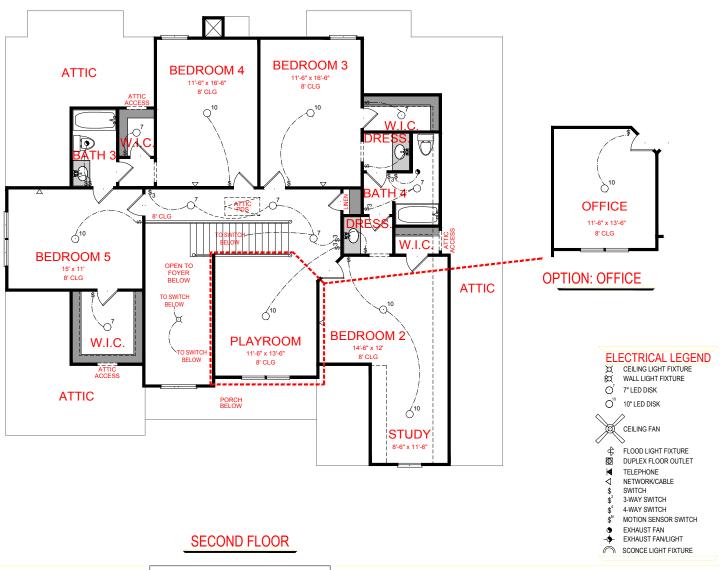

### **ELECTRICAL LEGEND**

CEILING LIGHT FIXTURE

ă WALL LIGHT FIXTURE

0 7" LED DISK

010 10" LED DISK

FLOOD LIGHT FIXTURE

DUPLEX FLOOR OUTLET DUPLEX FLOOR OUTLET

TELEPHONE

NETWORK/CABLE

SWITCH

3-WAY SWITCH

4-WAY SWITCH

MOTION SENSOR SWITCH

EXHAUST FAN

- EXHAUST FAN/LIGHT

SCONCE LIGHT FIXTURE

THE DRAWING(S) ON THIS PAGE ARE A GRAPHICAL REPRESENTATION ONLY. PLEASE CONSULT YOUR AGENT FOR SPECIFIC INFORMATION REPARAING THIS FLOOR PLAN. THE DESIGN OF THE FLOOR PLAN REPRESENTED IS SUBJECT TO CHANGE WITHOUT NOTICE.

#### SQUARE FOOTAGE:

FIRST FLOOR: 2,154 SQ. FT. SECOND FLOOR: 1,541 SQ. FT. TOTAL:

3,695 SQ. FT.

THE DRAWING(S) ON THIS PAGE ARE A GRAPHICAL REPRESENTATION ONLY. PLEASE CONSULT YOUR AGENT FOR SPECIFIC INFORMATION REPARAING THIS FLOOR PLAN. THE DESIGN OF THE FLOOR PLAN REPRESENTED IS SUBJECT TO CHANGE WITHOUT NOTICE.