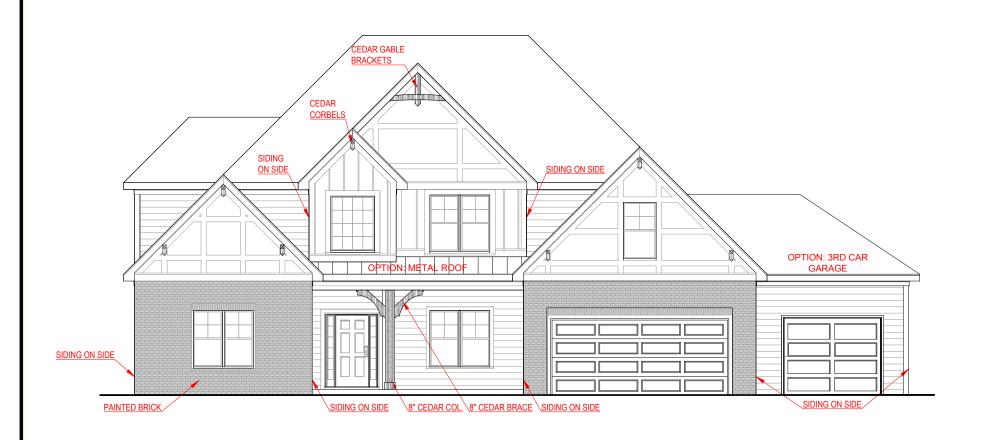

## FRONT ELEVATION - F VERSION

#### SQUARE FOOTAGE:

 FIRST FLOOR:
 2,154 SQ. FT.

 SECOND FLOOR:
 1,541 SQ. FT.

 TOTAL:
 3,695 SQ. FT.