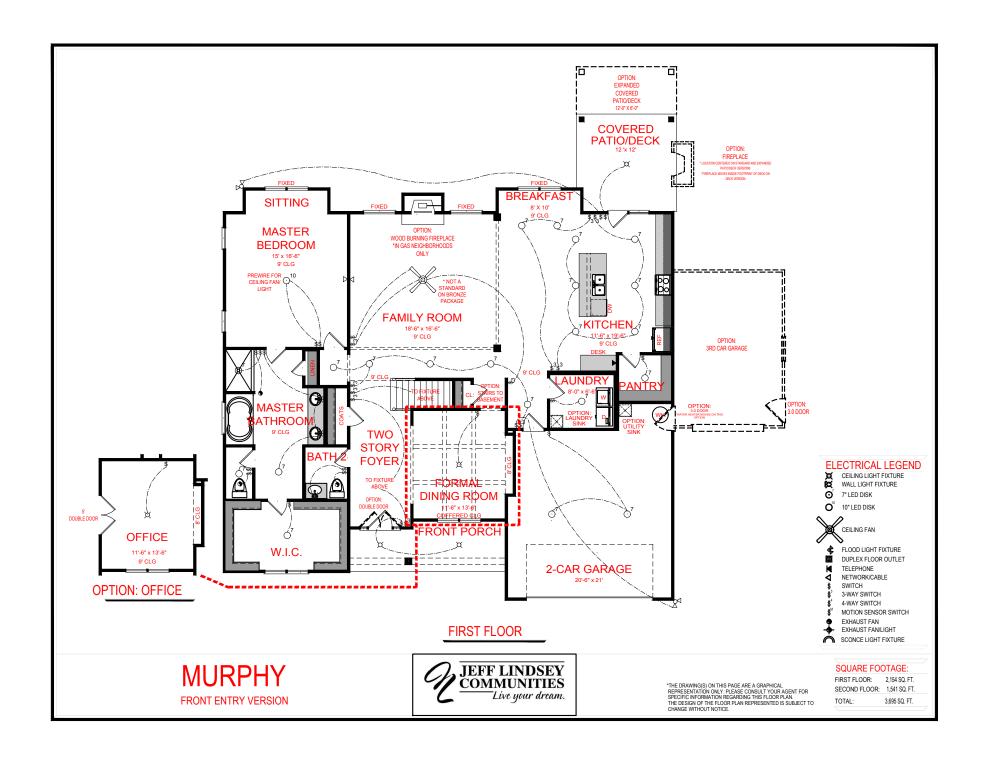

### **ELECTRICAL LEGEND**

CEILING LIGHT FIXTURE

ă WALL LIGHT FIXTURE

0 7" LED DISK

010 10" LED DISK

FLOOD LIGHT FIXTURE

DUPLEX FLOOR OUTLET DUPLEX FLOOR OUTLET

TELEPHONE

NETWORK/CABLE

SWITCH

3-WAY SWITCH

4-WAY SWITCH

MOTION SENSOR SWITCH

EXHAUST FAN

- EXHAUST FAN/LIGHT

SCONCE LIGHT FIXTURE

#### SQUARE FOOTAGE:

FIRST FLOOR: 2,154 SQ. FT. SECOND FLOOR: 1,541 SQ. FT. TOTAL:

3,695 SQ. FT.

THE DRAWING(S) ON THIS PAGE ARE A GRAPHICAL REPRESENTATION ONLY. PLEASE CONSULT YOUR AGENT FOR SPECIFIC INFORMATION REPARAING THIS FLOOR PLAN. THE DESIGN OF THE FLOOR PLAN REPRESENTED IS SUBJECT TO CHANGE WITHOUT NOTICE.