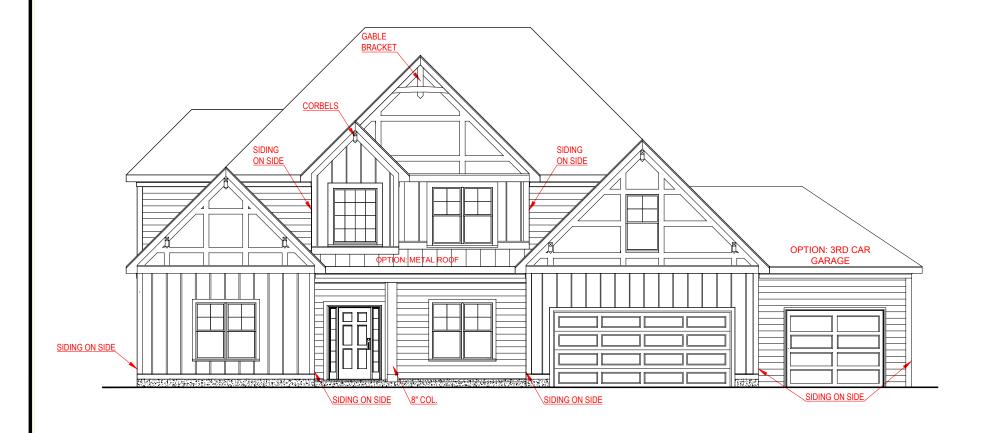

# FRONT ELEVATION - A VERSION

#### SQUARE FOOTAGE:

 FIRST FLOOR:
 2,154 SQ. FT.

 SECOND FLOOR:
 1,541 SQ. FT.

 TOTAL:
 3,695 SQ. FT.