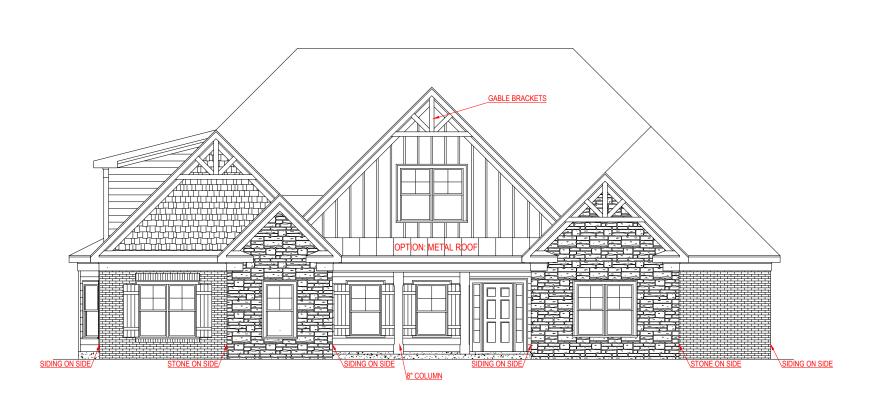

FRONT ELEVATION - C VERSION

**GREYWELL** 

'THE DRAWING(S) ON THIS PAGE ARE A GRAPHICAL REPRESENTATION ONLY. PLEASE CONSULT YOUR AGENT FOR SPECIFIC INFORMATION REGARDING THIS FLOOR PLAN. THE DESIGN OF THE FLOOR PLAN REPRESENTED IS SUBJECT TO CHANGE WITHOUT NOTICE.

| SQUARE FO                     | OTAGE:                         |
|-------------------------------|--------------------------------|
| FIRST FLOOR:<br>SECOND FLOOR: | 2,533 SQ. FT.<br>1,129 SQ. FT. |
| TOTAL:                        | 3,662 SQ. FT.                  |
|                               |                                |