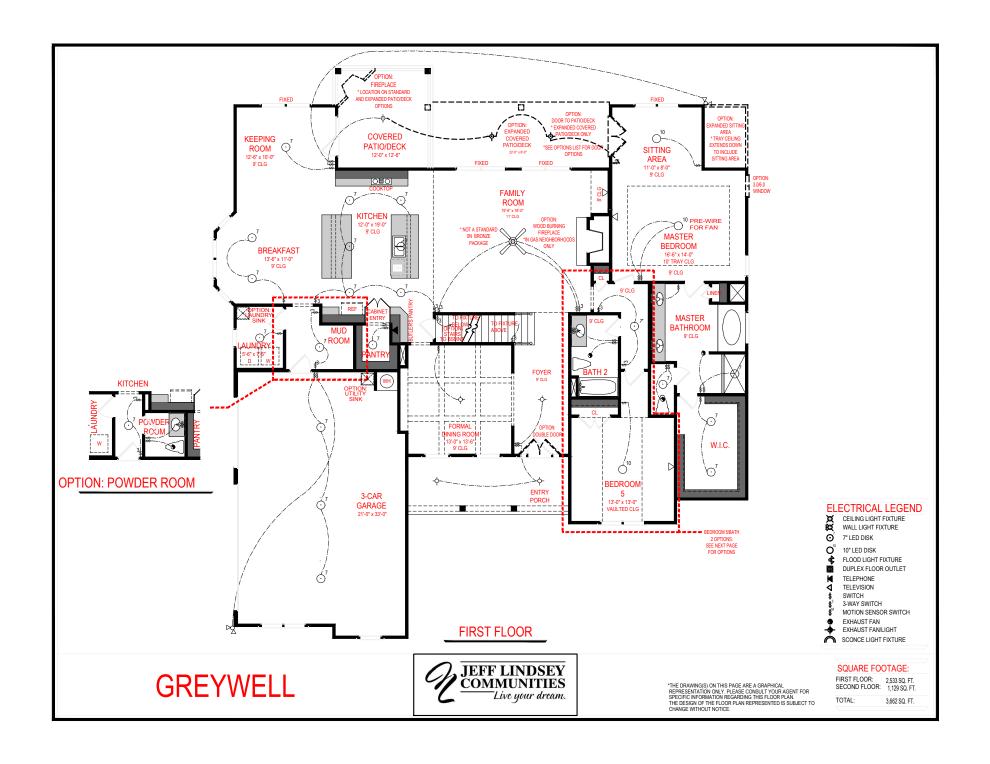

| _                             |                            |  |
|-------------------------------|----------------------------|--|
| SQUARE FOOTAGE:               |                            |  |
| FIRST FLOOR:<br>SECOND FLOOR: | 2,533 SQ. F<br>1,129 SQ. F |  |
| TOTAL:                        | 3,662 SQ. F                |  |

## ELECTRICAL LEGEND

CEILING LIGHT FIXTURE
WALL LIGHT FIXTURE

7" LED DISK

O<sup>®</sup> 10" LED DISK FLOOD LIGHT FIXTURE

DUPLEX FLOOR OUTLET

TELEPHONE TELEVISION SWITCH

3-WAY SWITCH MOTION SENSOR SWITCH

EXHAUST FAN

EXHAUST FAN/LIGHT

SCONCE LIGHT FIXTURE

**GREYWELL** 

\*THE DRAWING(S) ON THIS PAGE ARE A GRAPHICAL REPRESENTATION ONLY. PLEASE CONSULT YOUR AGENT FOR SPECIFIC INFORMATION REGARDING THIS FLOOR PLAN. THE DESIGN OF THE FLOOR PLAN REPRESENTED IS SUBJECT TO CHANGE WITHOUT NOTICE.

## SQUARE FOOTAGE:

FIRST FLOOR: 2,533 SQ. FT. SECOND FLOOR: 1,129 SQ. FT.

TOTAL: 3,662 SQ. FT.