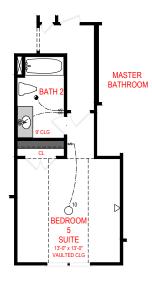

T MOTICE.

| SQUARE FO                     | OTAGE:                         |
|-------------------------------|--------------------------------|
| FIRST FLOOR:<br>SECOND FLOOR: | 2,533 SQ. FT.<br>1,129 SQ. FT. |
| TOTAL:                        | 3,662 SQ. FT.                  |





\*THE DRAWING(S) ON THIS PAGE ARE A GRAPHICAL REPRESENTATION ONLY. PLEASE CONSULT YOUR AGENT FOR SPECIFIC INFORMATION REGARDING THIS FLOOR PLAN. THE DESIGN OF THE FLOOR PLAN REPRESENTED IS SUBJECT TO CHANGE WITHOUT NOTICE.

TOTAL: 3,662 SQ. FT.





\*THE DRAWING(S) ON THIS PAGE ARE A GRAPHICAL REPRESENTATION ONLY. PLEASE CONSULT YOUR AGENT FOR SPECIFIC INFORMATION REGARDING THIS FLOOR PLAN. THE DESIGN OF THE FLOOR PLAN REPRESENTED IS SUBJECT TO CHANGE WITHOUT NOTICE.

TOTAL:







OPTION: OFFICE/LIVING ROOM



**OPTION: BEDROOM 5 SUITE** 

## ELECTRICAL LEGEND

CEILING LIGHT FIXTURE
WALL LIGHT FIXTURE

7" LED DISK

O<sup>®</sup> 10" LED DISK FLOOD LIGHT FIXTURE

DUPLEX FLOOR OUTLET

TELEPHONE TELEVISION SWITCH

3-WAY SWITCH MOTION SENSOR SWITCH

EXHAUST FAN

EXHAUST FAN/LIGHT

SCONCE LIGHT FIXTURE

**GREYWELL** 



\*THE DRAWING(S) ON THIS PAGE ARE A GRAPHICAL REPRESENTATION ONLY. PLEASE CONSULT YOUR AGENT FOR SPECIFIC INFORMATION REGARDING THIS FLOOR PLAN. THE DESIGN OF THE FLOOR PLAN REPRESENTED IS SUBJECT TO CHANGE WITHOUT NOTICE.

## SQUARE FOOTAGE:

FIRST FLOOR: 2,533 SQ. FT. SECOND FLOOR: 1,129 SQ. FT.

TOTAL: 3,662 SQ. FT.