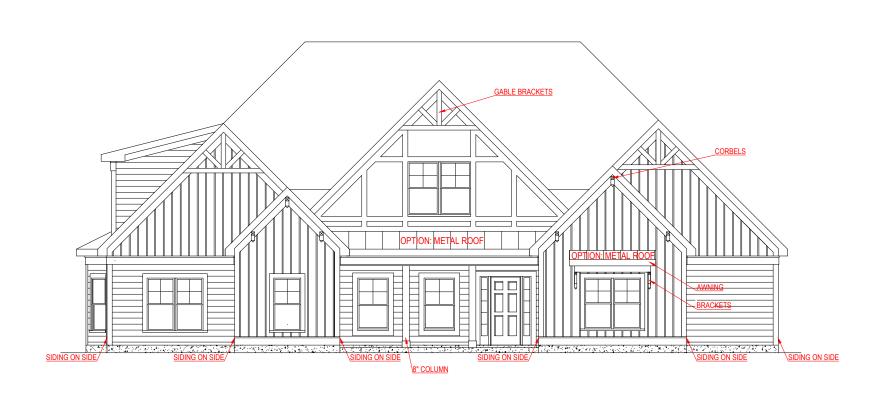

**GREYWELL** 

FRONT ELEVATION - A VERSION

"THE DRAWING(S) ON THIS PAGE ARE A GRAPHICAL REPRESENTATION ONLY. PLEASE CONSULT YOUR AGENT FOR SPECIFIC INFORMATION REGARDING THIS FLOOR PLAN. THE DESIGN OF THE FLOOR PLAN REPRESENTED IS SUBJECT TO CHANGE WITHOUT MOTICE.

| _                             |                            |  |
|-------------------------------|----------------------------|--|
| SQUARE FOOTAGE:               |                            |  |
| FIRST FLOOR:<br>SECOND FLOOR: | 2,533 SQ. F<br>1,129 SQ. F |  |
| TOTAL:                        | 3,662 SQ. F                |  |