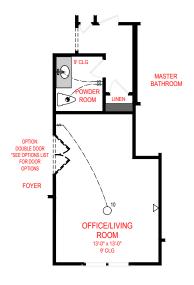

ED IS SUBJECT TO CHANGE WITHOUT MOTICE.

| SQUARE FO                     | OTAGE:                         |
|-------------------------------|--------------------------------|
| FIRST FLOOR:<br>SECOND FLOOR: | 2,533 SQ. FT.<br>1,129 SQ. FT. |
| TOTAL:                        | 3,662 SQ. FT.                  |





\*THE DRAWING(S) ON THIS PAGE ARE A GRAPHICAL REPRESENTATION ONLY. PLEASE CONSULT YOUR AGENT FOR SPECIFIC INFORMATION REGARDING THIS FLOOR PLAN. THE DESIGN OF THE FLOOR PLAN REPRESENTED IS SUBJECT TO CHANGE WITHOUT NOTICE.

TOTAL: 3,662 SQ. FT.





\*THE DRAWING(S) ON THIS PAGE ARE A GRAPHICAL REPRESENTATION ONLY. PLEASE CONSULT YOUR AGENT FOR SPECIFIC INFORMATION REGARDING THIS FLOOR PLAN. THE DESIGN OF THE FLOOR PLAN REPRESENTED IS SUBJECT TO CHANGE WITHOUT NOTICE.

TOTAL:







OPTION: OFFICE/LIVING ROOM



**OPTION: BEDROOM 5 SUITE** 

## ELECTRICAL LEGEND

CEILING LIGHT FIXTURE
WALL LIGHT FIXTURE

7" LED DISK

O<sup>®</sup> 10" LED DISK FLOOD LIGHT FIXTURE

DUPLEX FLOOR OUTLET

TELEPHONE TELEVISION SWITCH

3-WAY SWITCH MOTION SENSOR SWITCH

EXHAUST FAN

EXHAUST FAN/LIGHT

SCONCE LIGHT FIXTURE

**GREYWELL** 



\*THE DRAWING(S) ON THIS PAGE ARE A GRAPHICAL REPRESENTATION ONLY. PLEASE CONSULT YOUR AGENT FOR SPECIFIC INFORMATION REGARDING THIS FLOOR PLAN. THE DESIGN OF THE FLOOR PLAN REPRESENTED IS SUBJECT TO CHANGE WITHOUT NOTICE.

## SQUARE FOOTAGE:

FIRST FLOOR: 2,533 SQ. FT. SECOND FLOOR: 1,129 SQ. FT.

TOTAL: 3,662 SQ. FT.