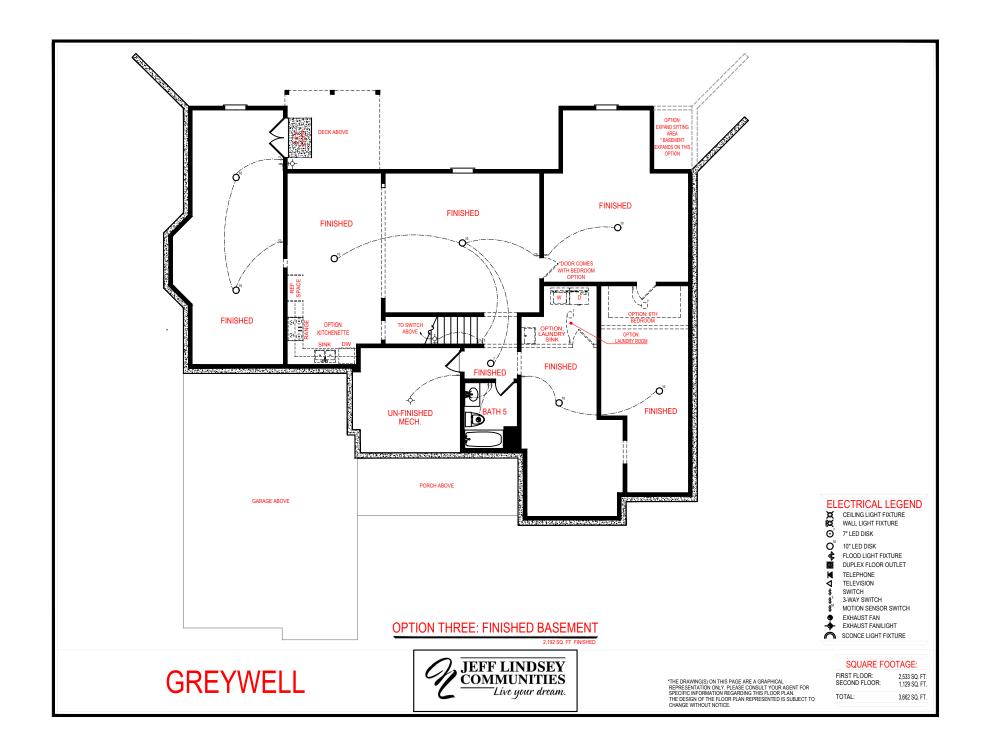

TOTAL:

OPTION: OFFICE/LIVING ROOM

**OPTION: BEDROOM 5 SUITE** 

## ELECTRICAL LEGEND

CEILING LIGHT FIXTURE
WALL LIGHT FIXTURE

7" LED DISK

O<sup>®</sup> 10" LED DISK FLOOD LIGHT FIXTURE

DUPLEX FLOOR OUTLET

TELEPHONE TELEVISION SWITCH

3-WAY SWITCH MOTION SENSOR SWITCH

EXHAUST FAN

EXHAUST FAN/LIGHT

SCONCE LIGHT FIXTURE

**GREYWELL** 

\*THE DRAWING(S) ON THIS PAGE ARE A GRAPHICAL REPRESENTATION ONLY. PLEASE CONSULT YOUR AGENT FOR SPECIFIC INFORMATION REGARDING THIS FLOOR PLAN. THE DESIGN OF THE FLOOR PLAN REPRESENTED IS SUBJECT TO CHANGE WITHOUT NOTICE.

## SQUARE FOOTAGE:

FIRST FLOOR: 2,533 SQ. FT. SECOND FLOOR: 1,129 SQ. FT.

TOTAL: 3,662 SQ. FT.