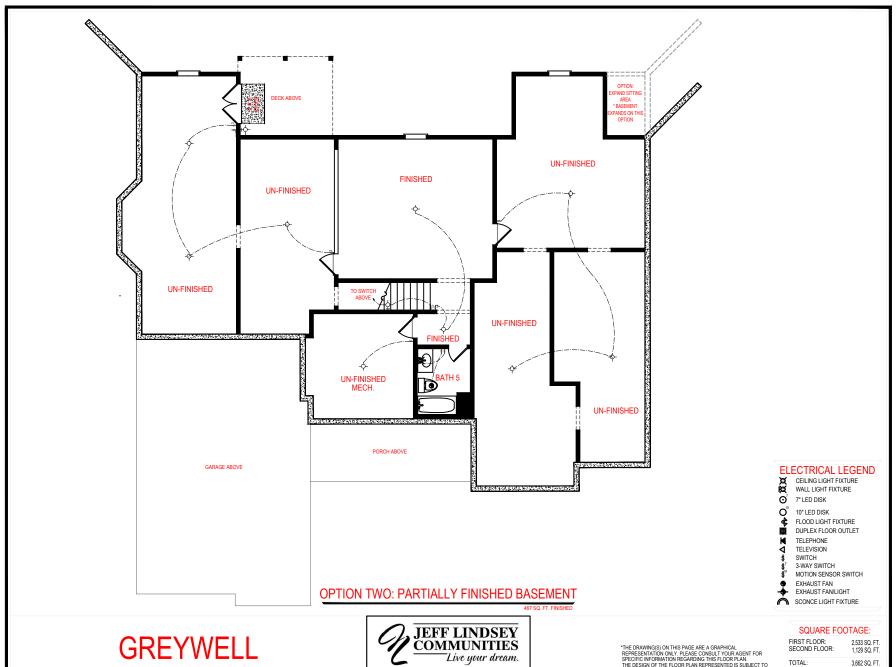

| SQUARE FO                     | OTAGE:                         |
|-------------------------------|--------------------------------|
| FIRST FLOOR:<br>SECOND FLOOR: | 2,533 SQ. FT.<br>1,129 SQ. FT. |
| TOTAL:                        | 3,662 SQ. FT.                  |
|                               |                                |

## ELECTRICAL LEGEND

CEILING LIGHT FIXTURE
WALL LIGHT FIXTURE

7" LED DISK

O<sup>®</sup> 10" LED DISK FLOOD LIGHT FIXTURE

DUPLEX FLOOR OUTLET

TELEPHONE TELEVISION SWITCH

3-WAY SWITCH MOTION SENSOR SWITCH

EXHAUST FAN

EXHAUST FAN/LIGHT

SCONCE LIGHT FIXTURE

**GREYWELL** 

\*THE DRAWING(S) ON THIS PAGE ARE A GRAPHICAL REPRESENTATION ONLY. PLEASE CONSULT YOUR AGENT FOR SPECIFIC INFORMATION REGARDING THIS FLOOR PLAN. THE DESIGN OF THE FLOOR PLAN REPRESENTED IS SUBJECT TO CHANGE WITHOUT NOTICE.