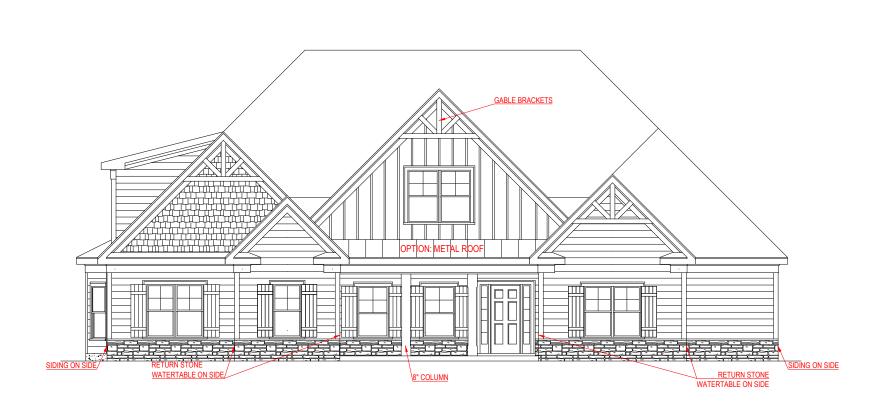

FRONT ELEVATION - B VERSION

**GREYWELL** 

"THE DRAWING(S) ON THIS PAGE ARE A GRAPHICAL REPRESENTATION ONLY. PLEASE CONSULT YOUR AGENT FOR SPECIFIC INFORMATION REGARDING THIS FLOOR PLAN. THE DESIGN OF THE FLOOR PLAN REPRESENTED IS SUBJECT TO CHANGE WITHOUT MOTICE.

| SQUARE FO                     | OTAGE:                         |
|-------------------------------|--------------------------------|
| FIRST FLOOR:<br>SECOND FLOOR: | 2,533 SQ. FT.<br>1,129 SQ. FT. |
| TOTAL:                        | 3,662 SQ. FT.                  |
|                               |                                |