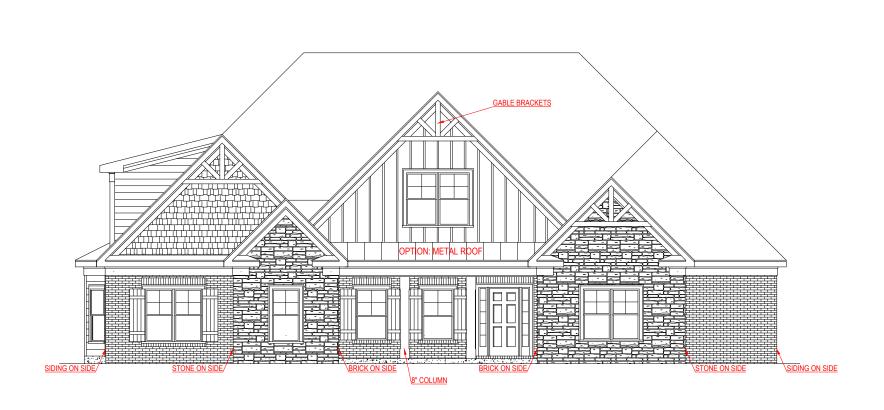

FRONT ELEVATION - D VERSION

**GREYWELL** 

"THE DRAWING(S) ON THIS PAGE ARE A GRAPHICAL REPRESENTATION ONLY. PLEASE CONSULT YOUR AGENT FOR SPECIFIC INFORMATION REGARDING THIS FLOOR PLAN. THE DESIGN OF THE FLOOR PLAN REPRESENTED IS SUBJECT TO CHANGE WITHOUT MOTICE.

## SQUARE FOOTAGE: FIRST FLOOR: 2,533 SQ. FT. SECOND FLOOR: 1,129 SQ. FT.

TOTAL: 3,662 SQ. FT.

FRONT ELEVATION - F VERSION

**GREYWELL** 

"THE DRAWING(S) ON THIS PAGE ARE A GRAPHICAL REPRESENTATION ONLY. PLEASE CONSULT YOUR AGENT FOR SPECIFIC INFORMATION REGARDING THIS FLOOR PLAN. THE DESIGN OF THE FLOOR PLAN REPRESENTED IS SUBJECT TO CHANGE WITHOUT MOTICE.