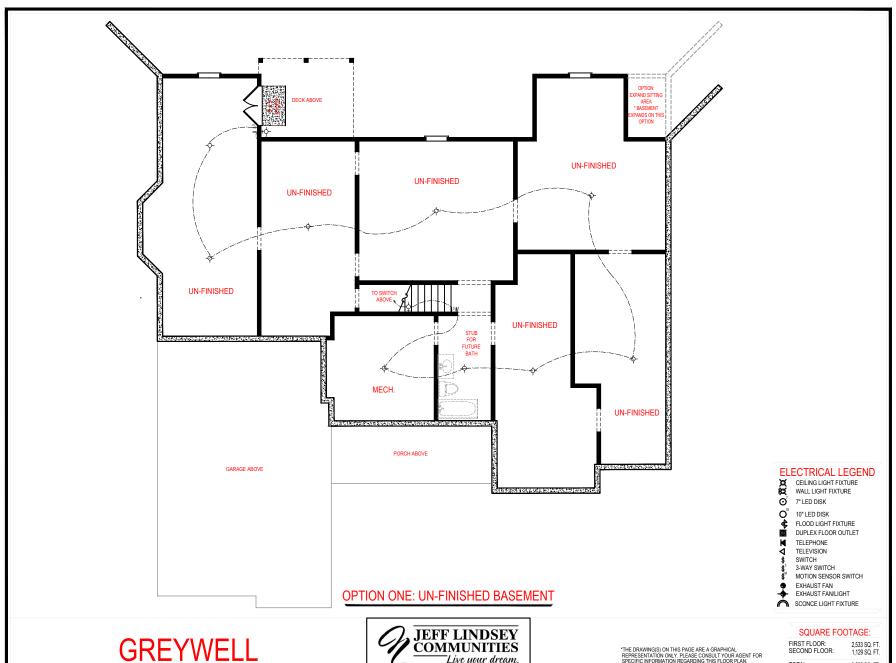

| _                             |                            |  |
|-------------------------------|----------------------------|--|
| SQUARE FOOTAGE:               |                            |  |
| FIRST FLOOR:<br>SECOND FLOOR: | 2,533 SQ. F<br>1,129 SQ. F |  |
| TOTAL:                        | 3,662 SQ. F                |  |

## ELECTRICAL LEGEND

CEILING LIGHT FIXTURE
WALL LIGHT FIXTURE

7" LED DISK

O<sup>®</sup> 10" LED DISK FLOOD LIGHT FIXTURE

DUPLEX FLOOR OUTLET

TELEPHONE TELEVISION SWITCH

3-WAY SWITCH MOTION SENSOR SWITCH

EXHAUST FAN

EXHAUST FAN/LIGHT

SCONCE LIGHT FIXTURE

**GREYWELL** 

\*THE DRAWING(S) ON THIS PAGE ARE A GRAPHICAL REPRESENTATION ONLY. PLEASE CONSULT YOUR AGENT FOR SPECIFIC INFORMATION REGARDING THIS FLOOR PLAN. THE DESIGN OF THE FLOOR PLAN REPRESENTED IS SUBJECT TO CHANGE WITHOUT NOTICE.