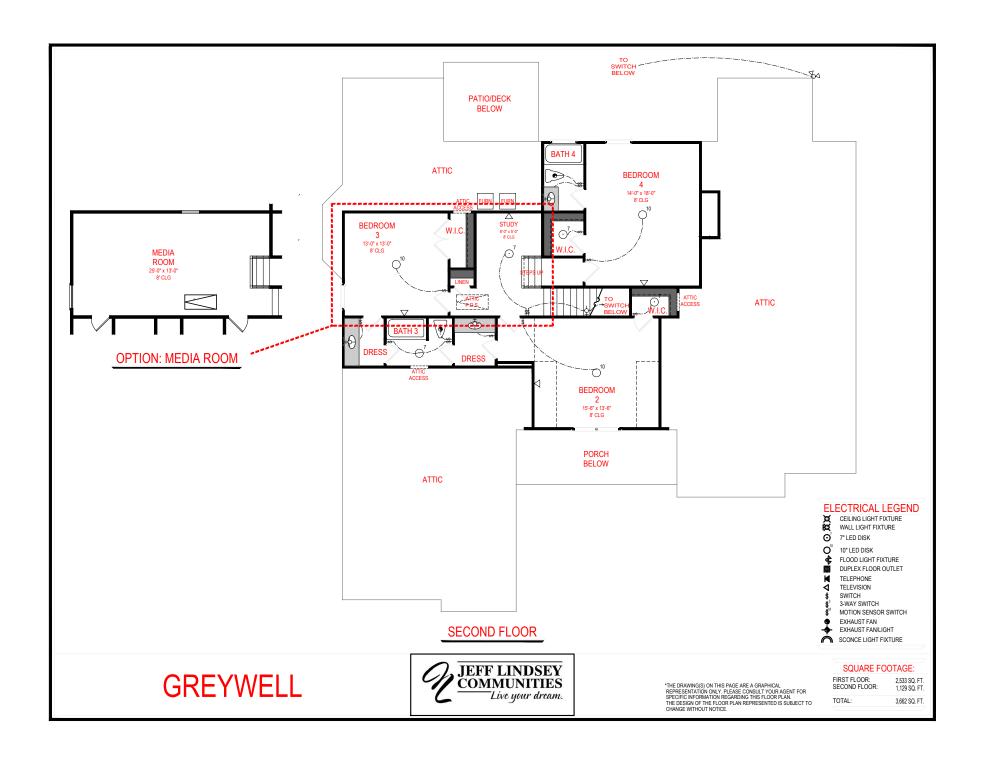

## ELECTRICAL LEGEND

CEILING LIGHT FIXTURE
WALL LIGHT FIXTURE

7" LED DISK

O<sup>®</sup> 10" LED DISK FLOOD LIGHT FIXTURE

DUPLEX FLOOR OUTLET

TELEPHONE TELEVISION SWITCH

3-WAY SWITCH MOTION SENSOR SWITCH

EXHAUST FAN

EXHAUST FAN/LIGHT

SCONCE LIGHT FIXTURE

**GREYWELL** 

\*THE DRAWING(S) ON THIS PAGE ARE A GRAPHICAL REPRESENTATION ONLY. PLEASE CONSULT YOUR AGENT FOR SPECIFIC INFORMATION REGARDING THIS FLOOR PLAN. THE DESIGN OF THE FLOOR PLAN REPRESENTED IS SUBJECT TO CHANGE WITHOUT NOTICE.

## SQUARE FOOTAGE:

FIRST FLOOR: 2,533 SQ. FT. SECOND FLOOR: 1,129 SQ. FT.

TOTAL: 3,662 SQ. FT.