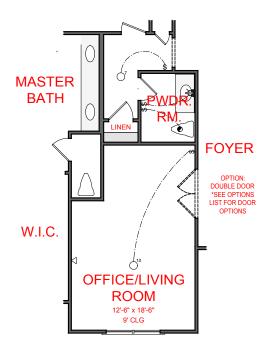

#### SQUARE FOOTAGE:

FIRST FLOOR: 2,451 SECOND FLOOR: 1,109

3,560

OPTION: OFFICE/LIVING ROOM