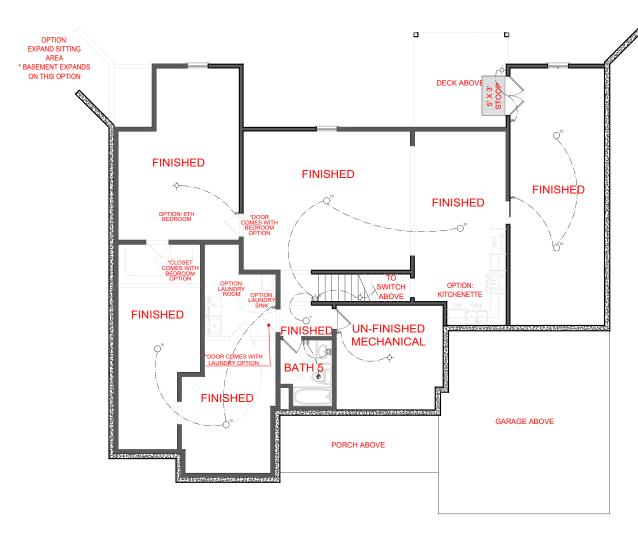

## SQUARE FOOTAGE:

FIRST FLOOR: 2,451 SECOND FLOOR: 1,109

3,560

OPTION TWO: PARTIALLY FINISHED BASEMENT PLAN 529 SQ. FT. FINISHED