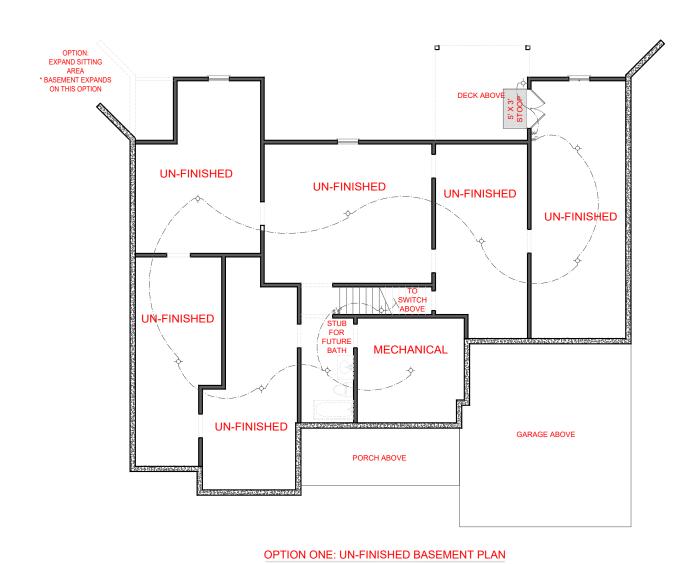

## SQUARE FOOTAGE:

FIRST FLOOR: 2,451 SECOND FLOOR: 1,109

3,560

OPTION TWO: PARTIALLY FINISHED BASEMENT PLAN 529 SQ. FT. FINISHED