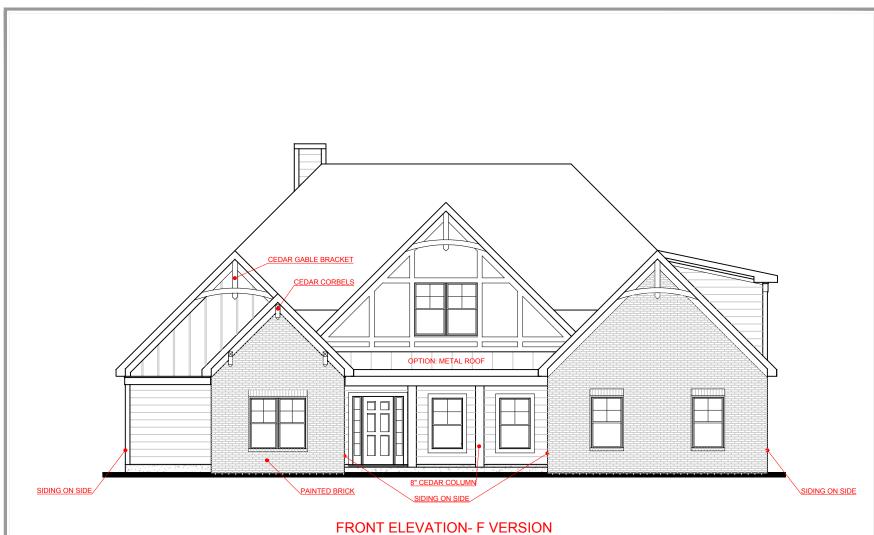

FRONT ELEVATION- A VERSION





SQUARE FOOTAGE:

FIRST FLOOR: 2,451 SECOND FLOOR: 1,109 TOTAL: 3,560







SQUARE FOOTAGE:

2,451

1,109

3,560

FIRST FLOOR: SECOND FLOOR: TOTAL:

"THE DRAWING(S) ON THIS PAGE ARE A GRAPHICAL REPRESENTATION ONLY. PLEASE CONSULT YOUR AGE FOR SPECIFIC INFORMATION REGARDING THIS FLOOR PLAN. THE DESIGN OF THE FLOOR PLAN REPRESENTEI







SQUARE FOOTAGE:

FIRST FLOOR: 2,451 SECOND FLOOR: 1,109 TOTAL: 3,560



**ELECTRICAL LEGEND** 

CEILING LIGHT FIXTURE

WALL LIGHT FIXTURE

 $\odot$ 7" LED DISK

10" LED DISK



FLOOD LIGHT FIXTURE

DUPLEX FLOOR OUTLET

**TELEPHONE** 

NETWORK/CABLE

**SWITCH** 

3-WAY SWITCH

4-WAY SWITCH

MOTION SENSOR SWITCH

EXHAUST FAN

EXHAUST FAN/LIGHT

SCONCE LIGHT FIXTURE





## SQUARE FOOTAGE:

FIRST FLOOR: 2,451 SECOND FLOOR: 1,109

3,560



OPTION TWO: PARTIALLY FINISHED BASEMENT PLAN 529 SQ. FT. FINISHED

## **ELECTRICAL LEGEND**

- ☆ CEILING LIGHT FIXTURE
  - WALL LIGHT FIXTURE
- O<sup>7</sup> 7" LED DISK
- 10" LED DISK



- FLOOD LIGHT FIXTURE
- DUPLEX FLOOR OUTLET
- TELEPHONE
- √ NETWORK/CABLE
- \$ SWITCH
- \$3 3-WAY SWITCH
- \$ 4-WAY SWITCH
- MOTION SENSOR SWITCH
- EXHAUST FAN
- EXHA