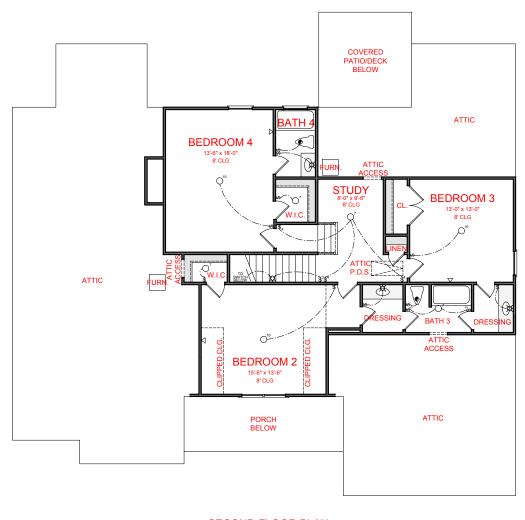

#### SQUARE FOOTAGE:

FIRST FLOOR: SECOND FLOO

SECOND FLOOR: 1,109 TOTAL: 3,560

2,451

# SECOND FLOOR PLAN

SQUARE FOOTAGE:

FIRST FLOOR: 2,451 SECOND FLOOR: 1,109

TOTAL: 3,560