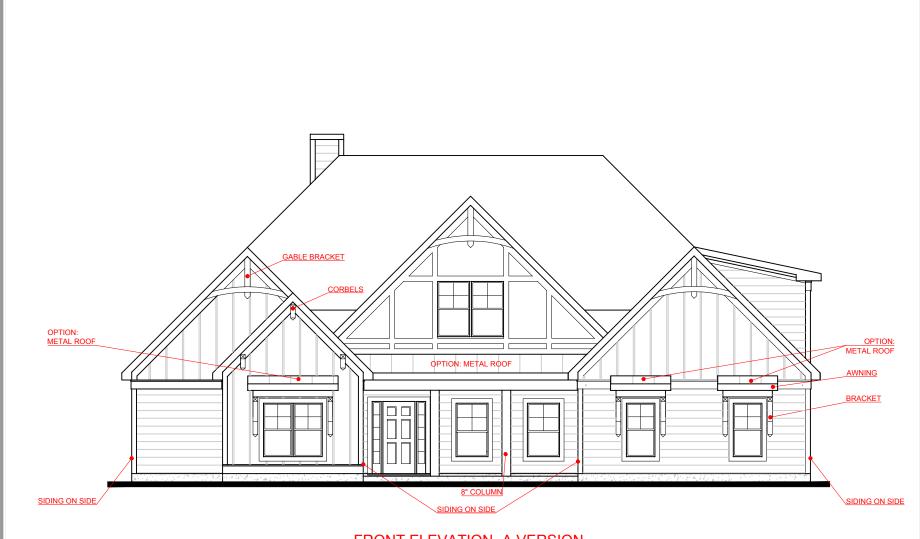

FRONT ELEVATION- A VERSION

SQUARE FOOTAGE:

FIRST FLOOR: 2,451 SECOND FLOOR: 1,109 TOTAL: 3,560

SQUARE FOOTAGE:

2,451

1,109

3,560

FIRST FLOOR: SECOND FLOOR: TOTAL: