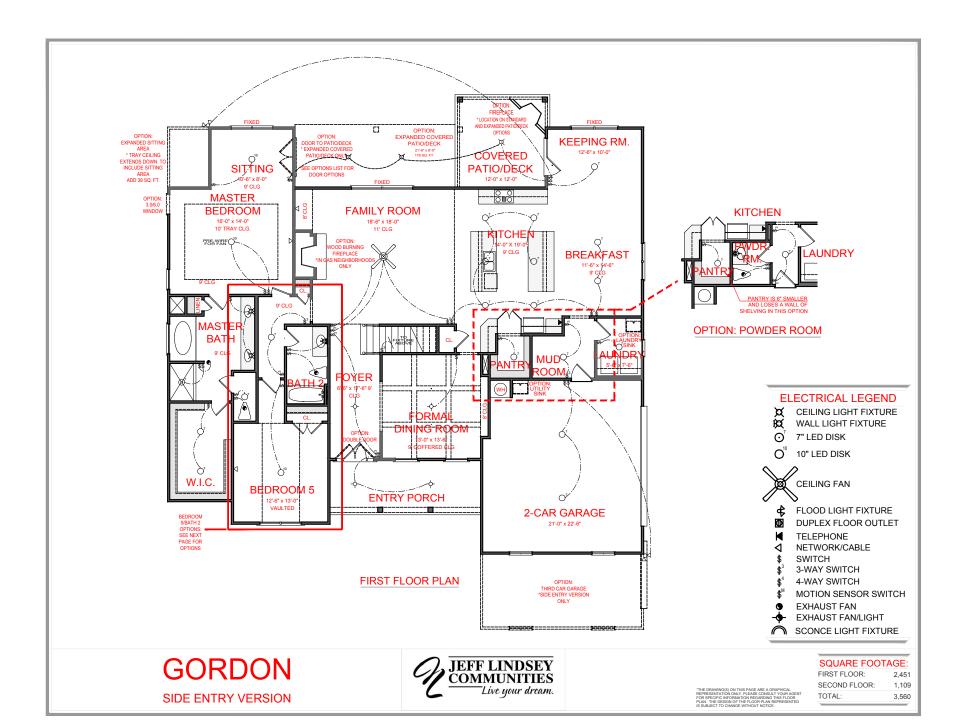

FRONT ELEVATION- A VERSION

SQUARE FOOTAGE:

FIRST FLOOR: 2,451 SECOND FLOOR: 1,109 TOTAL: 3,560

SQUARE FOOTAGE:

2,451

1,109

3,560

FIRST FLOOR: SECOND FLOOR: TOTAL:

"THE DRAWING(S) ON THIS PAGE ARE A GRAPHICAL REPRESENTATION ONLY. PLEASE CONSULT YOUR AGE FOR SPECIFIC INFORMATION REGARDING THIS FLOOR PLAN. THE DESIGN OF THE FLOOR PLAN REPRESENTEI

SQUARE FOOTAGE:

FIRST FLOOR: 2,451 SECOND FLOOR: 1,109 TOTAL: 3,560

**ELECTRICAL LEGEND** 

CEILING LIGHT FIXTURE

WALL LIGHT FIXTURE

 $\odot$ 7" LED DISK

10" LED DISK

FLOOD LIGHT FIXTURE

DUPLEX FLOOR OUTLET

**TELEPHONE** 

NETWORK/CABLE

**SWITCH** 

3-WAY SWITCH

4-WAY SWITCH

MOTION SENSOR SWITCH

EXHAUST FAN

EXHAUST FAN/LIGHT

SCONCE LIGHT FIXTURE