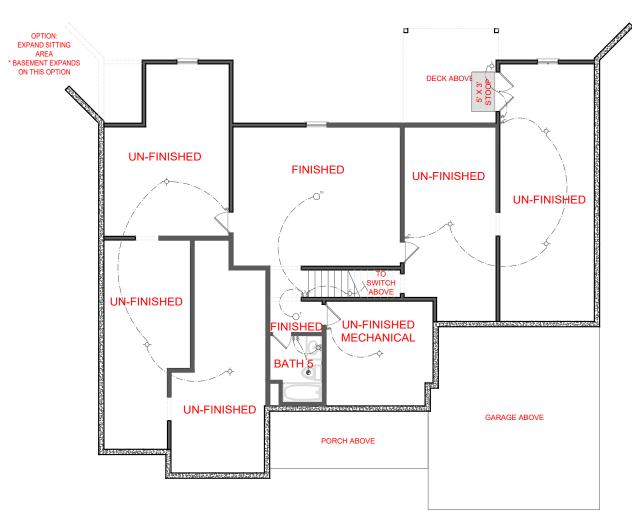

## SQUARE FOOTAGE:

FIRST FLOOR: 2,451 SECOND FLOOR: 1,109

AL: 3,560

OPTION THREE: FINISHED BASEMENT PLAN