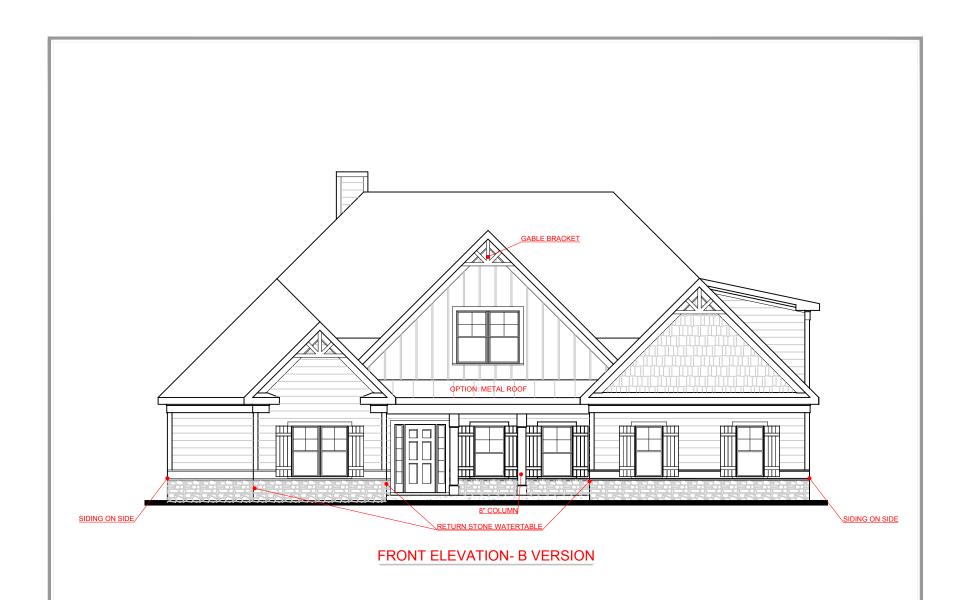

FRONT ELEVATION- A VERSION





SQUARE FOOTAGE:

FIRST FLOOR: 2,451 SECOND FLOOR: 1,109 TOTAL: 3,560







SQUARE FOOTAGE:

2,451

1,109

3,560

FIRST FLOOR: SECOND FLOOR: TOTAL:

"THE DRAWING(S) ON THIS PAGE ARE A GRAPHICAL REPRESENTATION ONLY. PLEASE CONSULT YOUR AGE FOR SPECIFIC INFORMATION REGARDING THIS FLOOR PLAN. THE DESIGN OF THE FLOOR PLAN REPRESENTEI







SQUARE FOOTAGE:

FIRST FLOOR: 2,451 SECOND FLOOR: 1,109 TOTAL: 3,560



**ELECTRICAL LEGEND** 

CEILING LIGHT FIXTURE

WALL LIGHT FIXTURE

 $\odot$ 7" LED DISK

10" LED DISK



FLOOD LIGHT FIXTURE

DUPLEX FLOOR OUTLET

**TELEPHONE** 

NETWORK/CABLE

**SWITCH** 

3-WAY SWITCH

4-WAY SWITCH

MOTION SENSOR SWITCH

EXHAUST FAN

EXHAUST FAN/LIGHT

SCONCE LIGHT FIXTURE





## SQUARE FOOTAGE:

FIRST FLOOR: 2,451 SECOND FLOOR: 1,109

3,560



OPTION TWO: PARTIALLY FINISHED BASEMENT PLAN 529 SQ. FT. FINISHED

## **ELECTRICAL LEGEND**