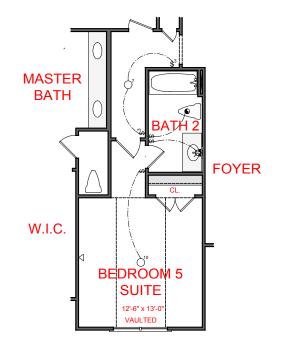

HT FIXTURE
  - WALL LIGHT FIXTURE
- O<sup>7</sup> 7" LED DISK
- 10" LED DISK



- FLOOD LIGHT FIXTURE
- DUPLEX FLOOR OUTLET
- TELEPHONE
- √ NETWORK/CABLE
- \$ SWITCH
- \$3 3-WAY SWITCH
- \$ 4-WAY SWITCH
- MOTION SENSOR SWITCH
- EXHAUST FAN
- EXHAUST FAN/LIGHT
- 20010511017507







## SQUARE FOOTAGE:

FIRST FLOOR: 2,451 SECOND FLOOR: 1,109

AL: 3,560



OPTION THREE: FINISHED BASEMENT PLAN



## **ELECTRICAL LEGEND**

CEILING LIGHT FIXTURE

WALL LIGHT FIXTURE

⊙′ 7" LED DISK

10" LED DISK



FLOOD LIGHT FIXTURE

DUPLEX FLOOR OUTLET

**TELEPHONE** 

4 NETWORK/CABLE

**SWITCH** 

3-WAY SWITCH

4-WAY SWITCH

MOTION SENSOR SWITCH

**EXHAUST FAN** 

EXHAUST FAN/LIGHT

SCONCE LIGHT FIXTURE





#### SQUARE FOOTAGE:

FIRST FLOOR: 2,451 SECOND FLOOR: 1,109

3,560





OPTION: OFFICE/LIVING ROOM



# **OPTION: BEDROOM 5 SUITE**

\*THIS OPTION INCLUDES THE POWDER ROOM

## **ELECTRICAL LEGEND**

- ★ CEILING LIGHT FIXTURE
- WALL LIGHT FIXTURE
- O<sup>7</sup> 7" LED DISK
- O 10" LED DISK



- **♦** FLOOD LIGHT FIXTURE
- DUPLEX FLOOR OUTLET
- **▼** TELEPHONE
- ◀ NETWORK/CABLE
- \$ SWITCH
- \$3 3-WAY SWITCH
- 4-WAY SWITCH
- \$<sup>™</sup> MOTION SENSOR SWITCH
- EXHAUST FAN
- EXHAUST FAN/LIGHT







#### SQUARE FOOTAGE:

FIRST FLOOR: SECOND FLOO

SECOND FLOOR: 1,109 TOTAL: 3,560

2,451



# SECOND FLOOR PLAN

## **ELECTRICAL LEGEND**

- CEILING LIGHT FIXTURE
- WALL LIGHT FIXTURE
- O 7" LED DISK
- O<sup>™</sup> 10" LED DISK



**CEILING FAN** 

- FLOOD LIGHT FIXTURE
- DUPLEX FLOOR OUTLET
- TELEPHONE
- NETWORK/CABLE
- \$ SWITCH
- \$ 3-WAY SWITCH
- \$ 4-WAY SWITCH
- \$ MOTION SENSOR SWITCH